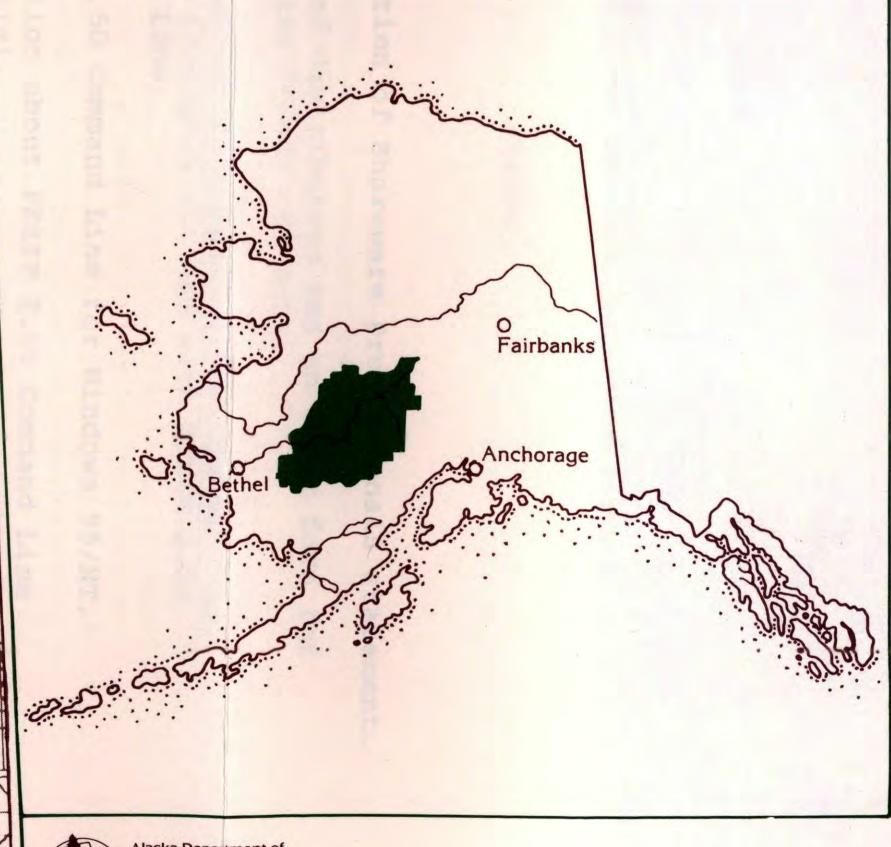

## Location Map

**MAP 1.1** 

The Kuskokwim planning area includes all the lands in the Kuskokwim River Basin upriver from Aniak. It also includes the parts of the Iditarod and Innoko river basins around Flat, Ophir, and Folger. The plan is only for state-owned and state-selected lands within this area. There are about 1800 year-round residents in the planning area. Most people live in the communities of Aniak, Chuathbaluk, Crooked Creek, Red Devil, Sleetmute, Stony River, Lime Village, McGrath, Takotna, Nikolai and Telida.