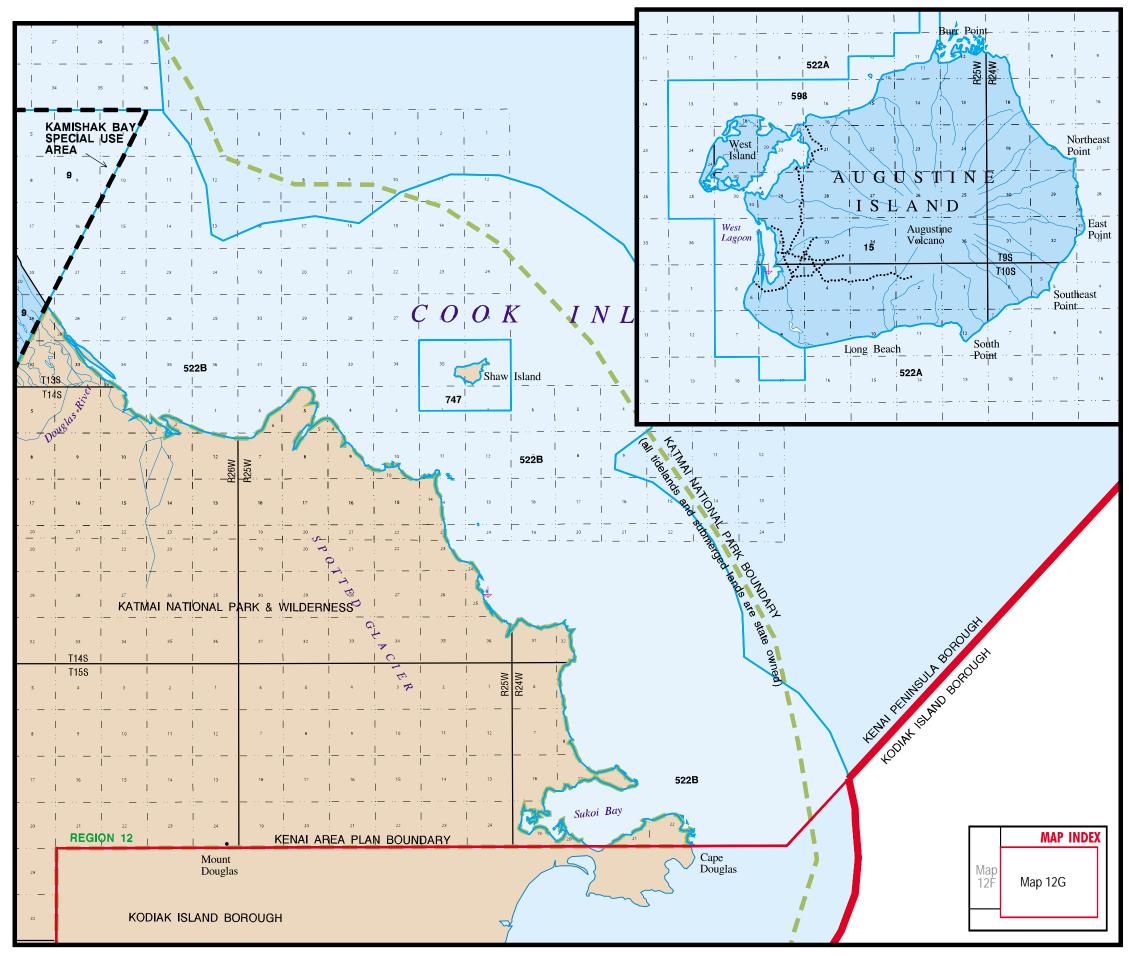

## **REGION 12** Map 12G - Cape Douglas

| Unit                           | Designation                      |  |
|--------------------------------|----------------------------------|--|
| 9<br>15<br>522A<br>522B<br>598 | ha<br>hr<br>rd<br>ha rd<br>ha rd |  |
| 747                            | hard                             |  |

| LEGEND                                       |                                            |  |
|----------------------------------------------|--------------------------------------------|--|
|                                              | State owned                                |  |
|                                              | State Park                                 |  |
|                                              | Ak. Dept. of Fish & Game                   |  |
|                                              | Ak. Dept. of Trans. & Pub. Facilities      |  |
|                                              | Borough, City owned                        |  |
|                                              | Natl. Park, Wildlife Refuge or Forest      |  |
|                                              | Bureau of Land Management                  |  |
|                                              | Native Corporation                         |  |
|                                              | Private                                    |  |
|                                              | Mental Health Trust                        |  |
|                                              | State Selected                             |  |
|                                              | Proposed addition to Kenai River SMA       |  |
|                                              | Proposed addition to State Park system     |  |
|                                              | Exxon Valdez Oil Spill acquisition         |  |
| <i>`\\\\\\\\\\\\\\\\\\\\\\\\\\\\\\\\\\\\</i> | Borough/City Selected                      |  |
|                                              | City Tidelands                             |  |
|                                              | Legislatively designated area              |  |
|                                              | Unit boundary                              |  |
|                                              | Special Use Lands                          |  |
|                                              | Region and/or Plan boundary                |  |
| _                                            | Natl. Park, Wildlife Refuge or Forest bdy. |  |
| ÷                                            | Anchorage                                  |  |
|                                              | Anadromous stream mouth                    |  |
| 35A                                          | Unit number                                |  |