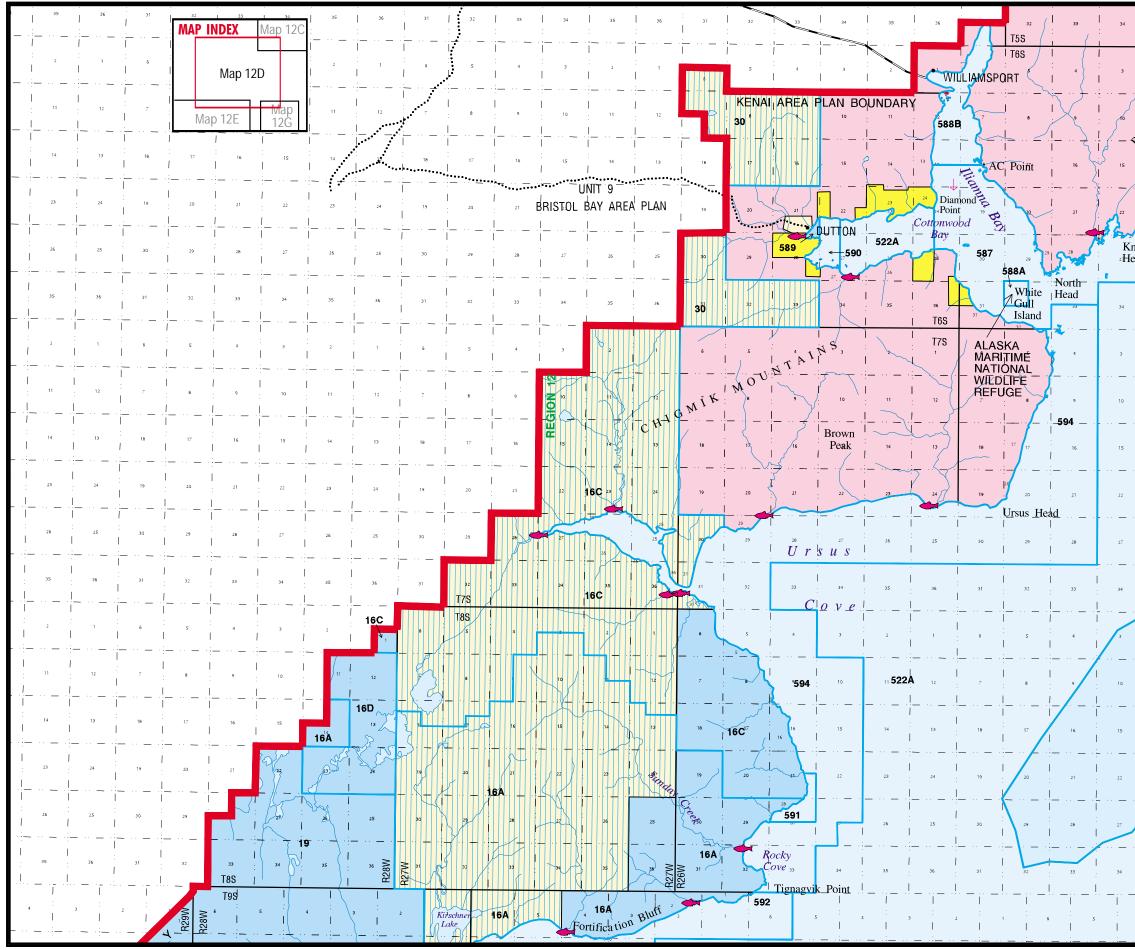

## **REGION 12** Map 12D - Iliamna & Ursus Cove

| Unit | Designation |
|------|-------------|
| 16A  | ha          |
| 16C  | ha          |
| 16D  | ha          |
| 19   | ha          |
| 30   | gu          |
| 522A | rd          |
| 588A | ha          |
| 588B | wd          |
| 589  | rh          |
| 590  | ha          |
| 591  | ha          |
| 592  | ha          |
| 594  | ha          |
|      |             |

| LEGEND                                       |                                            |
|----------------------------------------------|--------------------------------------------|
|                                              | State owned                                |
|                                              | State Park                                 |
|                                              | Ak. Dept. of Fish & Game                   |
|                                              | Ak. Dept. of Trans. & Pub. Facilities      |
|                                              | Borough, City owned                        |
|                                              | Natl. Park, Wildlife Refuge or Forest      |
|                                              | Bureau of Land Management                  |
|                                              | Native Corporation                         |
|                                              | Private                                    |
|                                              | Mental Health Trust                        |
|                                              | State Selected                             |
|                                              | Proposed addition to Kenai River SMA       |
|                                              | Proposed addition to State Park system     |
|                                              | Exxon Valdez Oil Spill acquisition         |
| <i>`\\\\\\\\\\\\\\\\\\\\\\\\\\\\\\\\\\\\</i> | Borough/City Selected                      |
|                                              | City Tidelands                             |
|                                              | Legislatively designated area              |
|                                              | Unit boundary                              |
|                                              | Special Use Lands                          |
|                                              | Region and/or Plan boundary                |
|                                              | Natl. Park, Wildlife Refuge or Forest bdy. |
| ↓ ↓                                          | Anchorage                                  |
|                                              | Anadromous stream mouth                    |
| 35A                                          | Unit number                                |