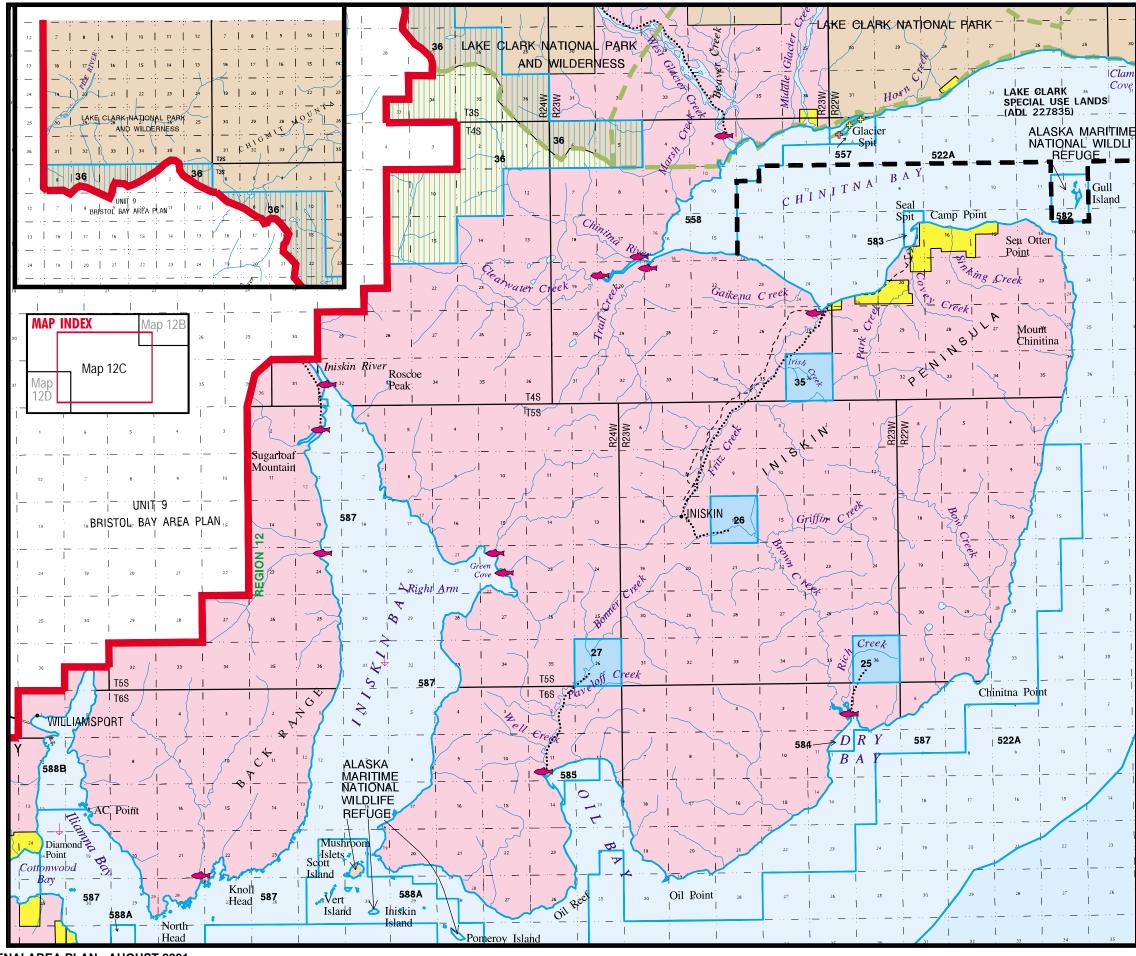

## **REGION 12** Map 12C - Chinitna & Iniskin Bays

| Unit | Designation | Unit | Designation |
|------|-------------|------|-------------|
| 25   | fo          | 587  | ha          |
| 26   | fo          | 588A | ha          |
| 27   | fo          | 588B | wd          |
| 35   | fo          | 301  | gu          |
| 36   | gu          | 506A | gu          |
| 522A | rd          | 506B | gu          |
| 557  | ha          |      |             |
| 558  | ha          |      |             |
| 582  | ha          |      |             |
| 583  | rh          |      |             |
| 584  | rh          |      |             |
| 585  | rh          |      |             |
|      |             |      |             |

| LEGEND              |                                            |  |  |  |
|---------------------|--------------------------------------------|--|--|--|
|                     | State owned                                |  |  |  |
|                     | State Park                                 |  |  |  |
|                     | Ak. Dept. of Fish & Game                   |  |  |  |
|                     | Ak. Dept. of Trans. & Pub. Facilities      |  |  |  |
|                     | Borough, City owned                        |  |  |  |
|                     | Natl. Park, Wildlife Refuge or Forest      |  |  |  |
|                     | Bureau of Land Management                  |  |  |  |
|                     | Native Corporation                         |  |  |  |
|                     | Private                                    |  |  |  |
|                     | Mental Health Trust                        |  |  |  |
|                     | State Selected                             |  |  |  |
|                     | Proposed addition to Kenai River SMA       |  |  |  |
|                     | Proposed addition to State Park system     |  |  |  |
|                     | Exxon Valdez Oil Spill acquisition         |  |  |  |
| <i>``\\\\\\\\\\</i> | Borough/City Selected                      |  |  |  |
|                     | City Tidelands                             |  |  |  |
|                     | Legislatively designated area              |  |  |  |
|                     | Unit boundary                              |  |  |  |
|                     | Special Use Lands                          |  |  |  |
|                     | Region and/or Plan boundary                |  |  |  |
|                     | Natl. Park, Wildlife Refuge or Forest bdy. |  |  |  |
| 4                   | Anchorage                                  |  |  |  |
|                     | Anadromous stream mouth                    |  |  |  |
| 35A                 | Unit number                                |  |  |  |