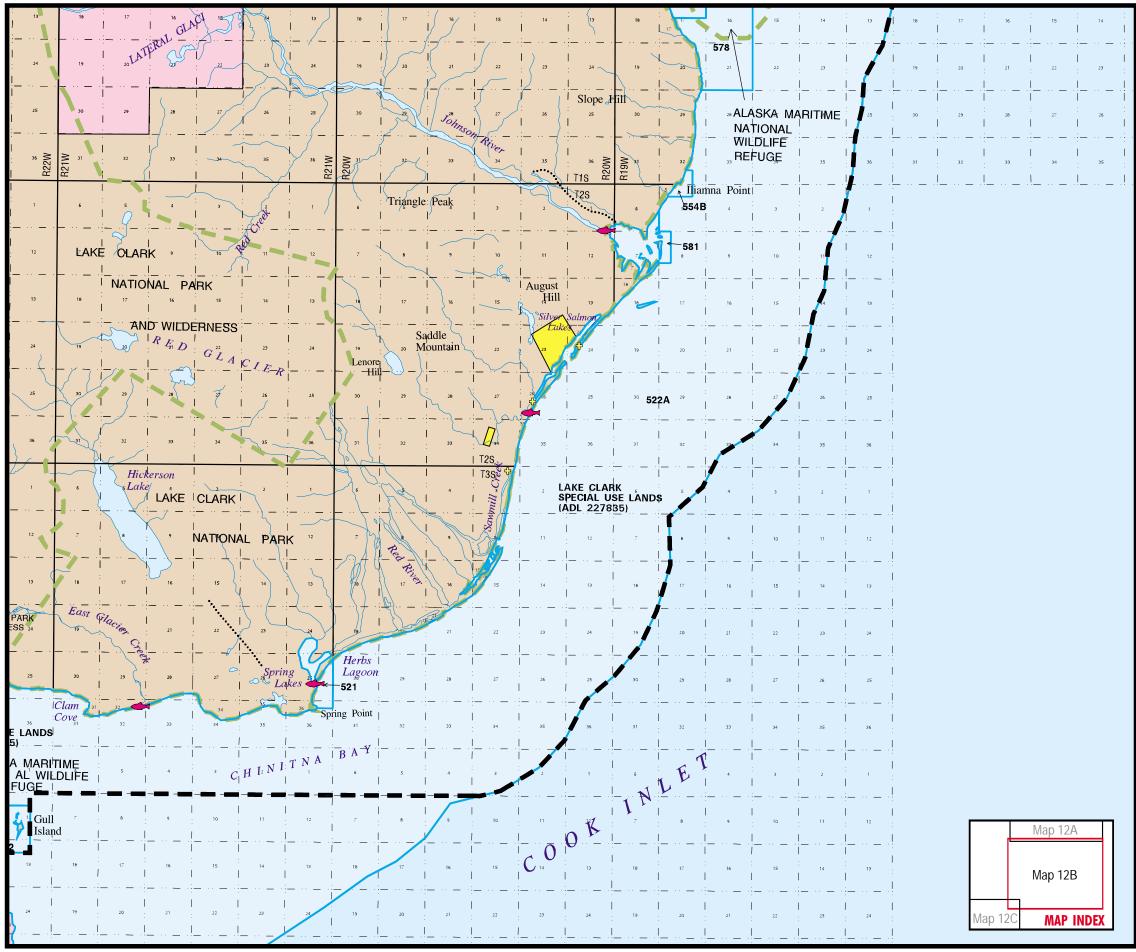

## **REGION 12** Map 12B - South of Tuxedni Bay

| Unit | Designation |  |
|------|-------------|--|
| 521  | ha          |  |
| 522A | rd          |  |
| 554B | rh          |  |
| 578  | ha          |  |
| 581  | ha          |  |
|      |             |  |

| LEG                                          | LEGEND                                     |  |
|----------------------------------------------|--------------------------------------------|--|
|                                              | State owned                                |  |
|                                              | State Park                                 |  |
|                                              | Ak. Dept. of Fish & Game                   |  |
|                                              | Ak. Dept. of Trans. & Pub. Facilities      |  |
|                                              | Borough, City owned                        |  |
|                                              | Natl. Park, Wildlife Refuge or Forest      |  |
|                                              | Bureau of Land Management                  |  |
|                                              | Native Corporation                         |  |
|                                              | Private                                    |  |
|                                              | Mental Health Trust                        |  |
|                                              | State Selected                             |  |
|                                              | Proposed addition to Kenai River SMA       |  |
|                                              | Proposed addition to State Park system     |  |
|                                              | Exxon Valdez Oil Spill acquisition         |  |
| <i>`\\\\\\\\\\\\\\\\\\\\\\\\\\\\\\\\\\\\</i> | Borough/City Selected                      |  |
|                                              | City Tidelands                             |  |
|                                              | Legislatively designated area              |  |
|                                              | Unit boundary                              |  |
|                                              | Special Use Lands                          |  |
|                                              | Region and/or Plan boundary                |  |
|                                              | Natl. Park, Wildlife Refuge or Forest bdy. |  |
| +                                            | Anchorage                                  |  |
|                                              | Anadromous stream mouth                    |  |
| 35A                                          | Unit number                                |  |