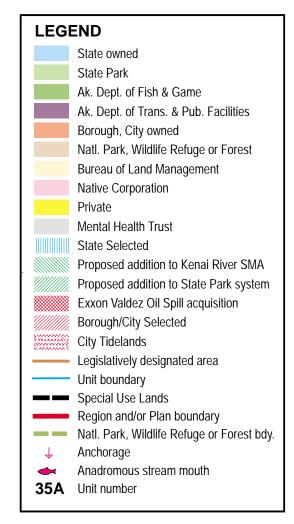

## Crescent Lake LAKE CLARK NATIONAL PARK & WILDERNESS 123B LAKE CLARK NATIONAL PARK 522A TUXEDA T2N Redoubt Point LAKE CLARK MATIONAL PARK AND WILDERNESS Rusty Mountain 579A 579B TUXE LAKE CLARK SPECIAL USE LANDS (ADL 227835) \* LAKE CLARK ALASKA MARITIME NATIONAL WILDLIFE REFUGE ALASKA MARITIME NATIONAL WILDLIFE NATIONAL PARK REFUGE LAKE CLARK NATIONAL PARK AND WILDERNESS Chisik Island 554A 578

## Map 12A - Tuxedni Bay

| Unit | Designation |
|------|-------------|
| 123B | gu          |
| 522A | rd          |
| 554A | rh          |
| 577  | ha hv       |
| 578  | ha          |
| 579A | ha          |
| 579B | ha          |
| 579C | ha          |
| 580  | wd          |
|      |             |