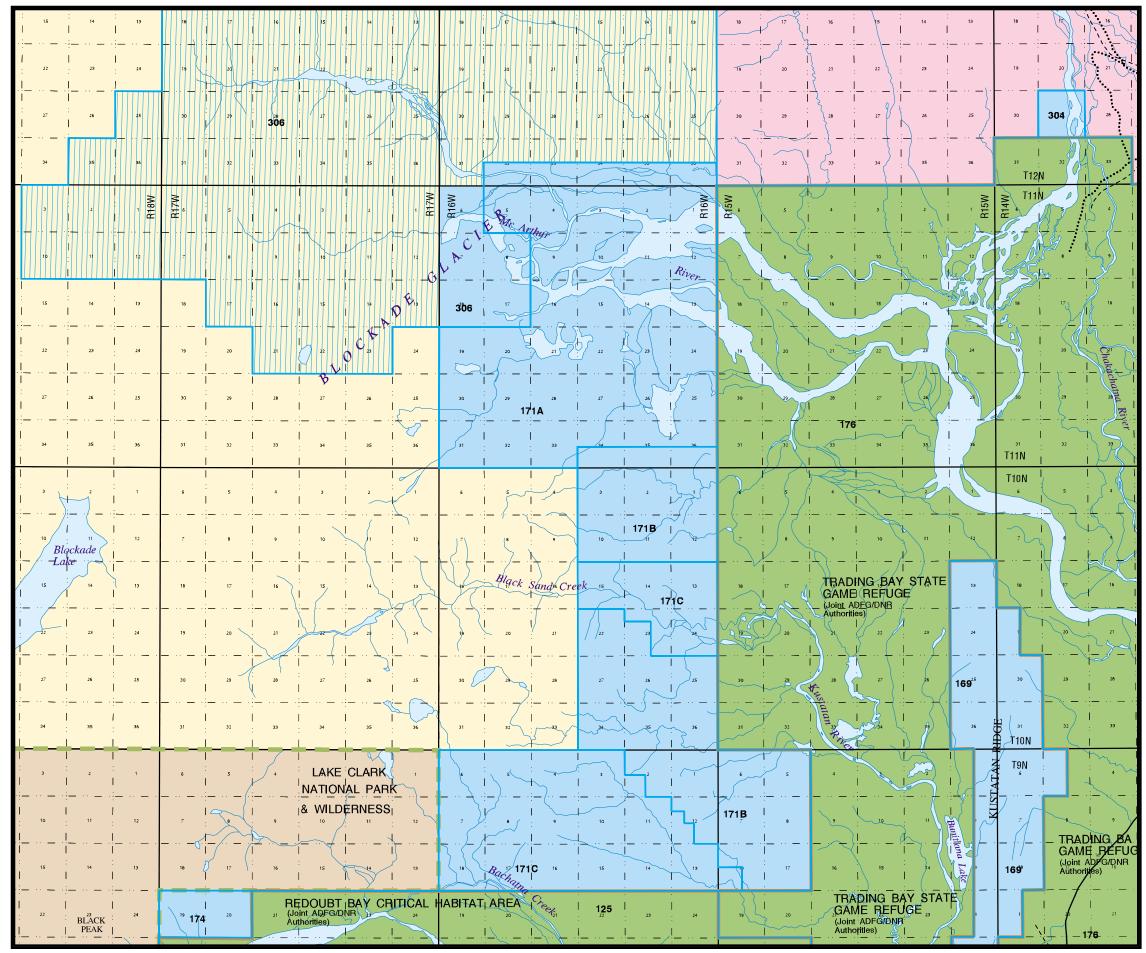

KENAI AREA PLAN - AUGUST 2001

|           | REGION   | 11    |
|-----------|----------|-------|
| Map 11E - | McArthur | River |

| MAP II<br>Map 11 |    | <br>ap 11B | Ma | p 11A      |
|------------------|----|------------|----|------------|
|                  |    | Map 11E    |    | Nap<br>11D |
| Map 1            | 1G | Map 11     | F  | Map<br>5B  |

| Unit | Des | ignation |
|------|-----|----------|
| 125  | ha  |          |
| 169  | rh  |          |
| 171A | ha  |          |
| 171B | gu  |          |
| 171C | ĥa  |          |
| 174  | ha  |          |
| 176  | ha  | hv       |
| 304  | ha  | hv       |
| 306  | gu  |          |
|      | -   |          |

| LEGEND                                       |                                            |  |  |  |
|----------------------------------------------|--------------------------------------------|--|--|--|
|                                              | State owned                                |  |  |  |
|                                              | State Park                                 |  |  |  |
|                                              | Ak. Dept. of Fish & Game                   |  |  |  |
|                                              | Ak. Dept. of Trans. & Pub. Facilities      |  |  |  |
|                                              | Borough, City owned                        |  |  |  |
|                                              | Natl. Park, Wildlife Refuge or Forest      |  |  |  |
|                                              | Bureau of Land Management                  |  |  |  |
|                                              | Native Corporation                         |  |  |  |
|                                              | Private                                    |  |  |  |
|                                              | Mental Health Trust                        |  |  |  |
|                                              | State Selected                             |  |  |  |
|                                              | Proposed addition to Kenai River SMA       |  |  |  |
|                                              | Proposed addition to State Park system     |  |  |  |
|                                              | Exxon Valdez Oil Spill acquisition         |  |  |  |
| <i>`\\\\\\\\\\\\\\\\\\\\\\\\\\\\\\\\\\\\</i> | Borough/City Selected                      |  |  |  |
|                                              | City Tidelands                             |  |  |  |
|                                              | Legislatively designated area              |  |  |  |
|                                              | Unit boundary                              |  |  |  |
|                                              | Special Use Lands                          |  |  |  |
|                                              | Region and/or Plan boundary                |  |  |  |
|                                              | Natl. Park, Wildlife Refuge or Forest bdy. |  |  |  |
| ÷                                            | Anchorage                                  |  |  |  |
|                                              | Anadromous stream mouth                    |  |  |  |
| 35A                                          | Unit number                                |  |  |  |