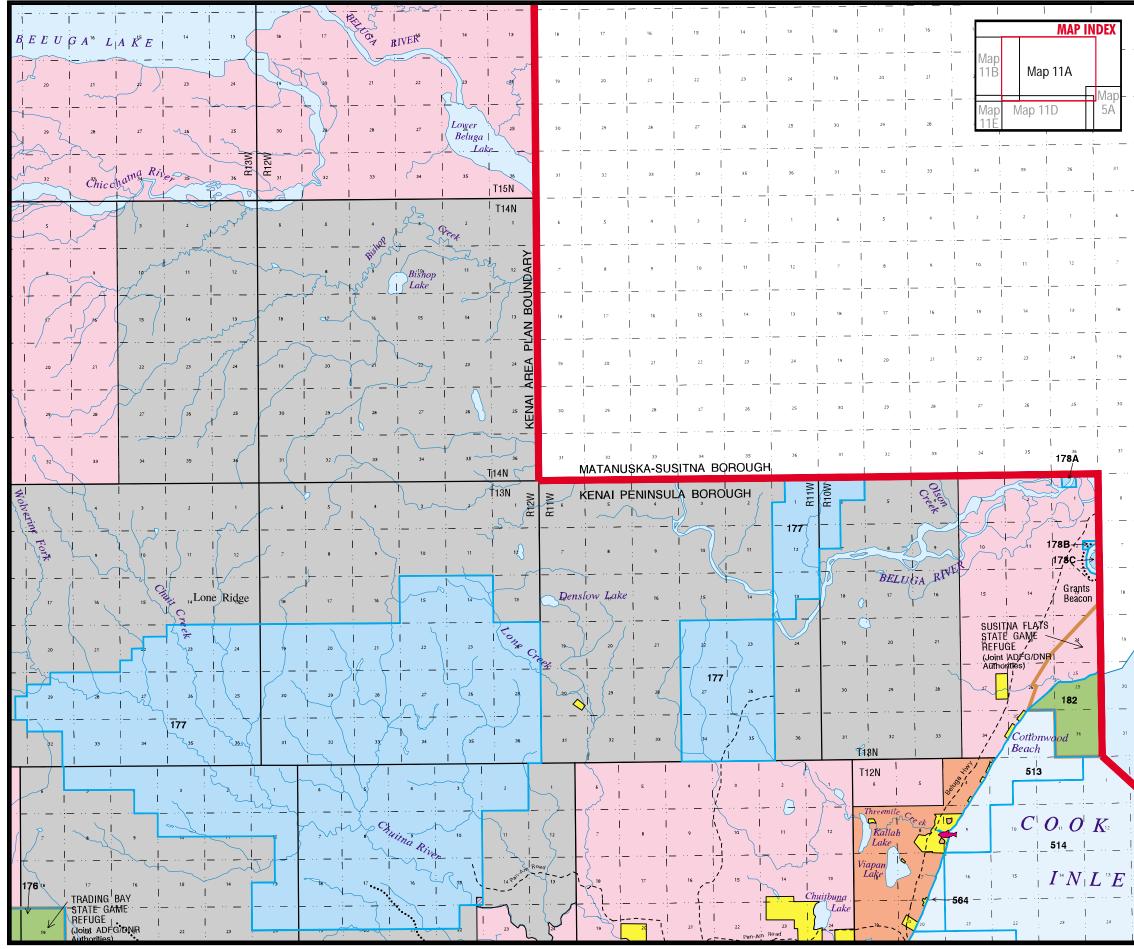

## **REGION 11** Map 11A - Chuitna River

| Unit | Designation |    |  |
|------|-------------|----|--|
| 177  | CO          |    |  |
| 178A | ha          |    |  |
| 178B | gu          |    |  |
| 178C | ĥa          |    |  |
| 182  | ha          | hv |  |
| 513  | ha          |    |  |
| 514  | gu          |    |  |
| 564  | gu          |    |  |
|      |             |    |  |

| LEGEND              |                                            |  |
|---------------------|--------------------------------------------|--|
|                     | State owned                                |  |
|                     | State Park                                 |  |
|                     | Ak. Dept. of Fish & Game                   |  |
|                     | Ak. Dept. of Trans. & Pub. Facilities      |  |
|                     | Borough, City owned                        |  |
|                     | Natl. Park, Wildlife Refuge or Forest      |  |
|                     | Bureau of Land Management                  |  |
|                     | Native Corporation                         |  |
|                     | Private                                    |  |
|                     | Mental Health Trust                        |  |
|                     | State Selected                             |  |
|                     | Proposed addition to Kenai River SMA       |  |
|                     | Proposed addition to State Park system     |  |
|                     | Exxon Valdez Oil Spill acquisition         |  |
| <i>``\\\\\\\\\\</i> | Borough/City Selected                      |  |
|                     | City Tidelands                             |  |
|                     | Legislatively designated area              |  |
|                     | Unit boundary                              |  |
|                     | Special Use Lands                          |  |
|                     | Region and/or Plan boundary                |  |
|                     | Natl. Park, Wildlife Refuge or Forest bdy. |  |
| 4                   | Anchorage                                  |  |
|                     | Anadromous stream mouth                    |  |
| 35A                 | Unit number                                |  |