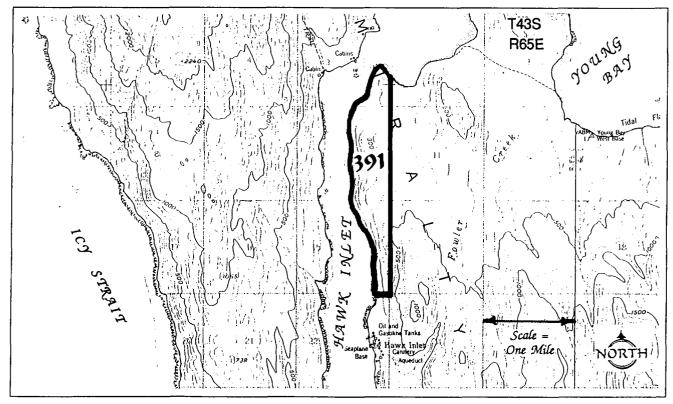

#### APPENDIX D

# Recent National Forest Community Grant Selections

#### Introduction

After the plan was adopted, seven additional parcels were selected by the state in the planning area. These parcels are shown on the following maps. The selections took place under the National Forest Community Grant (NFCG) entitlement program based on Section 6(a) of the Alaska Statehood Act. Although the parcels are neither designated nor classified, management intent for the units within which they are located and Chapter 2 guidelines apply.



Location Map

### NFCG 390 & 394 - Unit 10b



## NFCG 397 - Unit 116



### NFCG 391 - Unit 13a



#### NFCG 392, 393, & 395 - Unit 14a