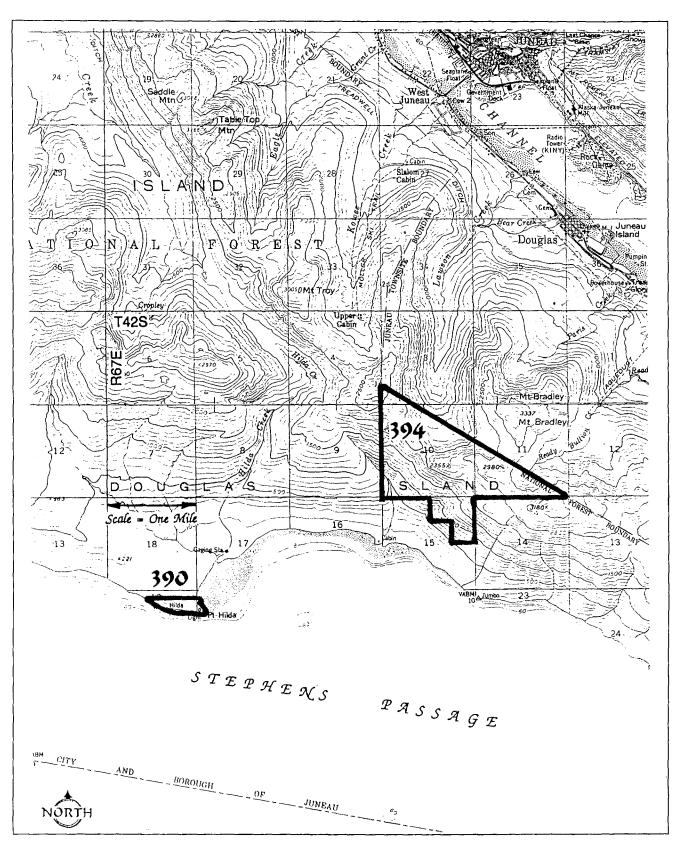

#### APPENDIX D

# Recent National Forest Community Grant Selections

#### Introduction

After the plan was adopted, seven additional parcels were selected by the state in the planning area. These parcels are shown on the following maps. The selections took place under the National Forest Community Grant (NFCG) entitlement program based on Section 6(a) of the Alaska Statehood Act. Although the parcels are neither designated nor classified, management intent for the units within which they are located and Chapter 2 guidelines apply.



Location Map

### NFCG 390 & 394 - Unit 10b



## NFCG 397 - Unit 116



### NFCG 391 - Unit 13a



#### NFCG 392, 393, & 395 - Unit 14a