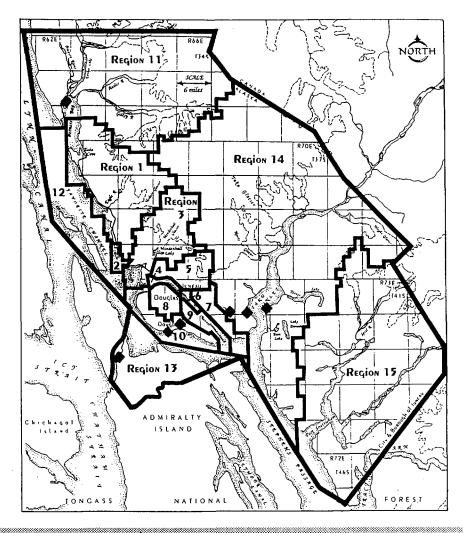

#### APPENDIX D

# Recent National Forest Community Grant Selections

#### Introduction

After the plan was adopted, seven additional parcels were selected by the state in the planning area. These parcels are shown on the following maps. The selections took place under the National Forest Community Grant (NFCG) entitlement program based on Section 6(a) of the Alaska Statehood Act. Although the parcels are neither designated nor classified, management intent for the units within which they are located and Chapter 2 guidelines apply.



Location Map

### NFCG 390 & 394 - Unit 10b



## NFCG 397 - Unit 116



### NFCG 391 - Unit 13a



#### NFCG 392, 393, & 395 - Unit 14a