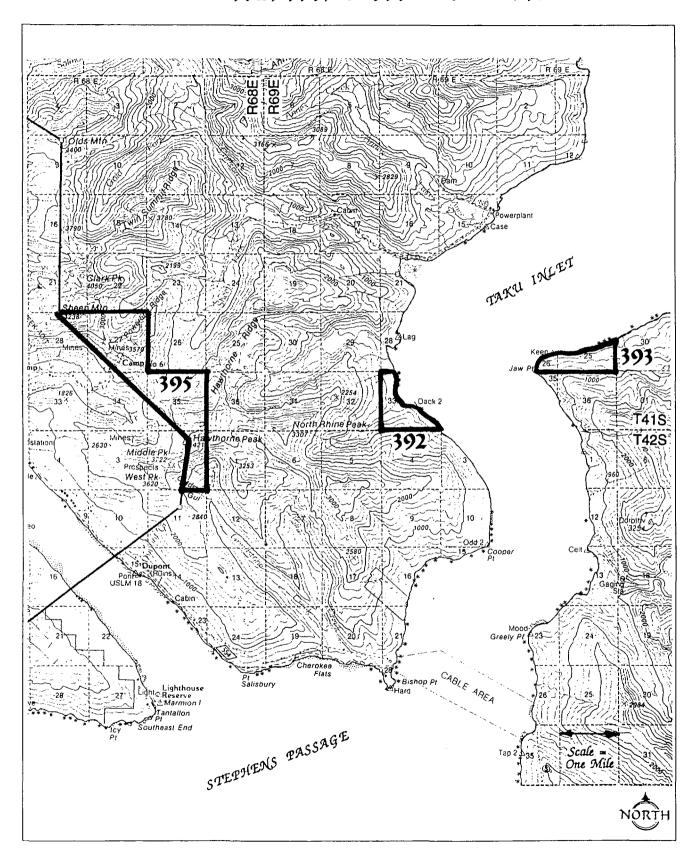

#### APPENDIX D

# Recent National Forest Community Grant Selections

#### Introduction

After the plan was adopted, seven additional parcels were selected by the state in the planning area. These parcels are shown on the following maps. The selections took place under the National Forest Community Grant (NFCG) entitlement program based on Section 6(a) of the Alaska Statehood Act. Although the parcels are neither designated nor classified, management intent for the units within which they are located and Chapter 2 guidelines apply.



Location Map

### NFCG 390 & 394 - Unit 10b



## NFCG 397 - Unit 116



### NFCG 391 - Unit 13a



#### NFCG 392, 393, & 395 - Unit 14a