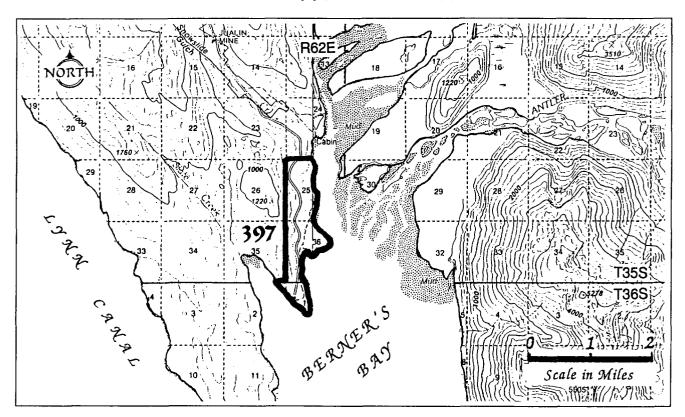

#### APPENDIX D

# Recent National Forest Community Grant Selections

#### Introduction

After the plan was adopted, seven additional parcels were selected by the state in the planning area. These parcels are shown on the following maps. The selections took place under the National Forest Community Grant (NFCG) entitlement program based on Section 6(a) of the Alaska Statehood Act. Although the parcels are neither designated nor classified, management intent for the units within which they are located and Chapter 2 guidelines apply.



Location Map

### NFCG 390 & 394 - Unit 10b



## NFCG 397 - Unit 116



### NFCG 391 - Unit 13a



#### NFCG 392, 393, & 395 - Unit 14a