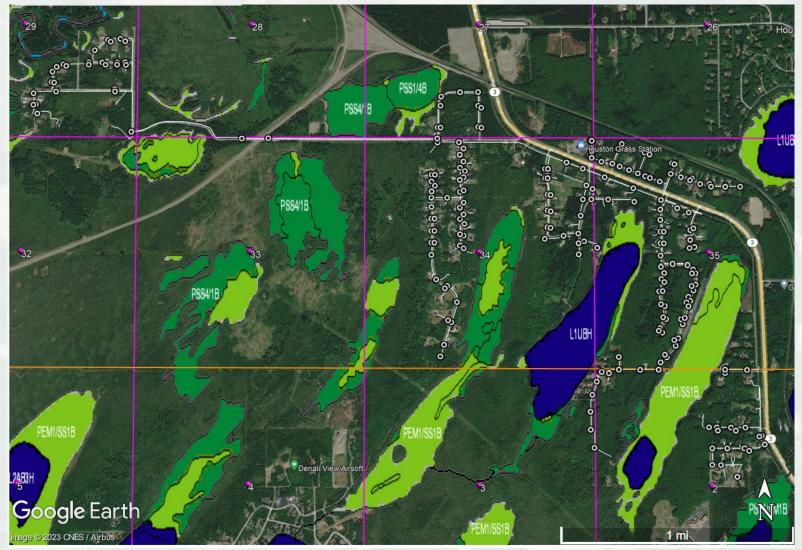

al Permits (NWPs)- EA
- 2. Regional General Permits (RGPs)- EA
- 3. Letters of Permission (LOPs) Cat Ex.
- 4. Standard/Individual Permits EIS or EA





# Nationwide Permits (NWPs)

- Fiber Optic Cable (FOC) projects could be authorized under NWPs 3, 6, 18, 39, & 57
- For linear projects, the "single and complete project" (i.e., single and complete crossing) will apply to each crossing of a separate WOTUS (i.e., single waterbody) at that location;
  - except that for linear projects crossing a single waterbody several times at separate and distant locations, each crossing is considered a single and complete project.
  - individual channels in a braided stream or river, or individual arms of a large, irregularly-shaped wetland or lake, etc., are not separate waterbodies (33 CFR 330.2(i)).







# Nationwide Permits (NWP) Continued

- Nationwide permits authorize specific activities in areas under Corps' Regulatory jurisdiction.
  - Activities must be minor in scope and must result in no more than minimal adverse impacts, both individually and cumulatively.
  - ► Individuals wishing to perform work under a nationwide permit must ensure their project meets all applicable terms and conditions, including the regional conditions specific to Alaska. If the conditions cannot be met, a regional general permit or individual permit will be required.



#### 2021 Nationwide Permits

Index of 2021 Nationwide Permits, Conditions, District Engineer's Decision Further Information, and Definitions

#### Nationwide Permits

- Aids to Navigation
- 2. Structures in Artificial Canals
- 3. Main