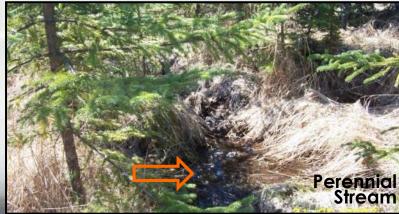

### **NAVIGABLE WATERS INCLUDE:**

- Tidal waters landward to the Mean High Water Mark (MHWM)
- Non-tidal waters below the Ordinary High Water Mark (OHWM)
- Waters identified as a result of navigability studies, listed on our website

#### **Boundaries:**

- Tidal waters landward to the High Tide Line (HTL)
- Non-tidal waters below the Ordinary High Water Mark (OHWM)
- Wetlands: limit of wetlands