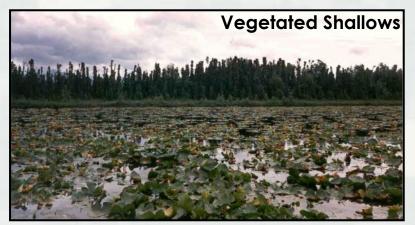

# AUTHORITY: CLEAN WATER ACT SECTION 404 WETLANDS – WHAT ARE THEY?

### **USACE & EPA JOINT DEFINITION:**

"Those areas that are inundated or saturated by surface or ground water at a frequency and duration sufficient to support, and that under normal circumstances do support, a prevalence of vegetation typically adapted for life in saturated soil conditions."

### WETLANDS CRITERIA

- Hydrophytic vegetation
- Hydric soils
- Hydrology

### \* ALL THREE MUST BE PRESENT!!