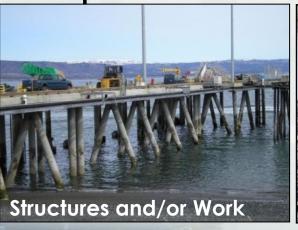

### REGULATED (JURISDICTIONAL) ACTIVITIES

Any work affecting the course, condition, location or capacity of the navigable waterbody:

**Examples:** 