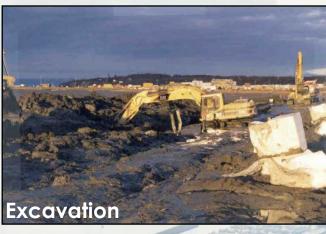

# AUTHORITY: CLEAN WATER ACT SECTION 404 WHEN IS A SECTION 404 PERMIT NOT REQUIRED?

- One step excavation upland disposal
- Pilings / structures in Section 404 only WOTUS or above MHW in Section 10 navigable waters (unless pilings would have the effect of fill)
- Directional Boring under Section 404 waters with upland entry points
- Certain agricultural, logging, ranching activities 404(f) exemptions