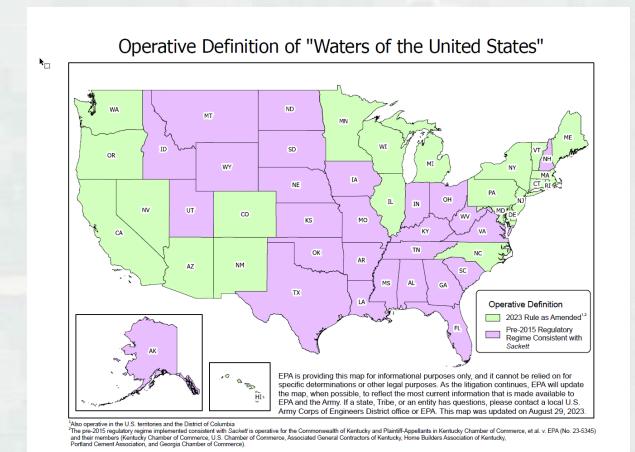

# Operative Definition of "Waters of the United States"

## Alaska's Operative Definition

### About the Pre-2015 Regulatory Regime

The "pre-2015 regulatory regime" refers to the agencies' pre-2015 definition of "waters of the United States," implemented consistent with relevant case law and longstanding practice, as informed by applicable guidance, training, and experience. Where the January 2023 Rule, as amended, is not currently operative, the agencies are interpreting "waters of the United States" consistent with the pre-2015 regulatory regime until further notice. Additionally, the agencies will interpreting the phrase "waters of the United States" consistent with the Supreme Court's decision in Sackett.

www.epa.gov/wotus/pre-2015-regulatory-regime