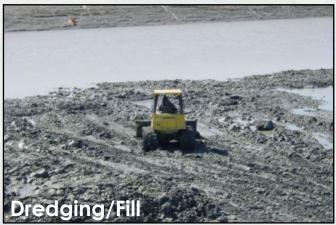

### AUTHORITY: CLEAN WATER ACT SECTION 404 REGULATED (JURISDICTIONAL) ACTIVITIES

- Discharge/placement of dredged or fill material into waters of the U.S.
- Includes mechanized land clearing/leveling