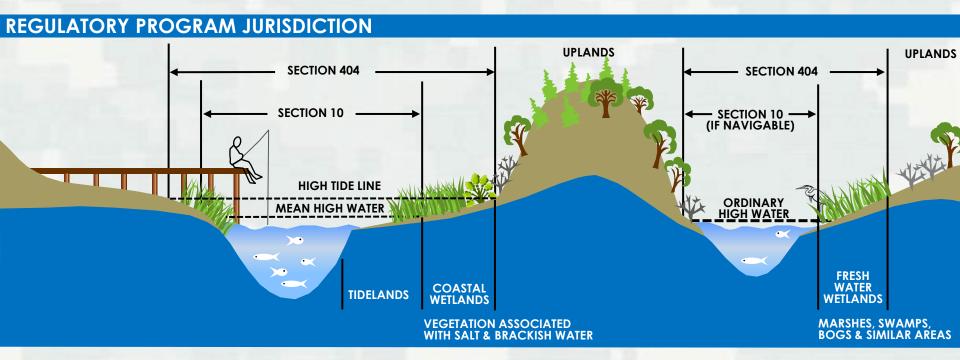

### **AUTHORITY**

RIVERS AND HARBORS ACT OF 1899 SECTION 10: NAVIGABLE WATERS

Authorizes the U.S. Army Corps of Engineers to issue permits for structures or work in or affecting the navigable waters of the United States

### NAVIGABLE WATERS OF THE UNITED STATES

- Waters subject to tidal ebb and flow, and/or
- Those waters that are presently used, or have been used in the past, or may be susceptible to use to transport interstate or foreign commerce

### **NAVIGABLE WATERS INCLUDE:**

- Tidal waters landward to the Mean High Water Mark (MHWM)
- Non-tidal waters below the Ordinary High Water Mark (OHWM)
- Waters identified as a result of navigability studies, listed on our website

# AUTHORITY: CLEAN WATER ACT SECTION 404: WATERS OF THE UNITED STATES (WOTUS)

 The U.S. Army Corps of Engineers is authorized to issue permits for the discharge/placement of dredged or fill material into waters of the United States (WOTUS)

#### Includes:

- All Section 10 waters
- Rivers, tributaries, lakes, ponds, adjacent wetlands

#### **Boundaries:**

- Tidal waters landward to the High Tide Line (HTL)
- Non-tidal waters below the Ordinary High Water Mark (OHWM)
- Wetlands: limit of wetlands