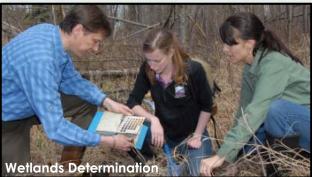

# AUTHORITY: CLEAN WATER ACT SECTION 404 WETLANDS – WHAT ARE THEY?

### **USACE & EPA JOINT DEFINITION:**

"Those areas that are inundated or saturated by surface or ground water at a frequency and duration sufficient to support, and that under normal circumstances do support, a prevalence of vegetation typically adapted for life in saturated soil conditions."

### WETLANDS CRITERIA

- Hydrophytic vegetation
- Hydric soils
- Hydrology

### \* ALL THREE MUST BE PRESENT!!