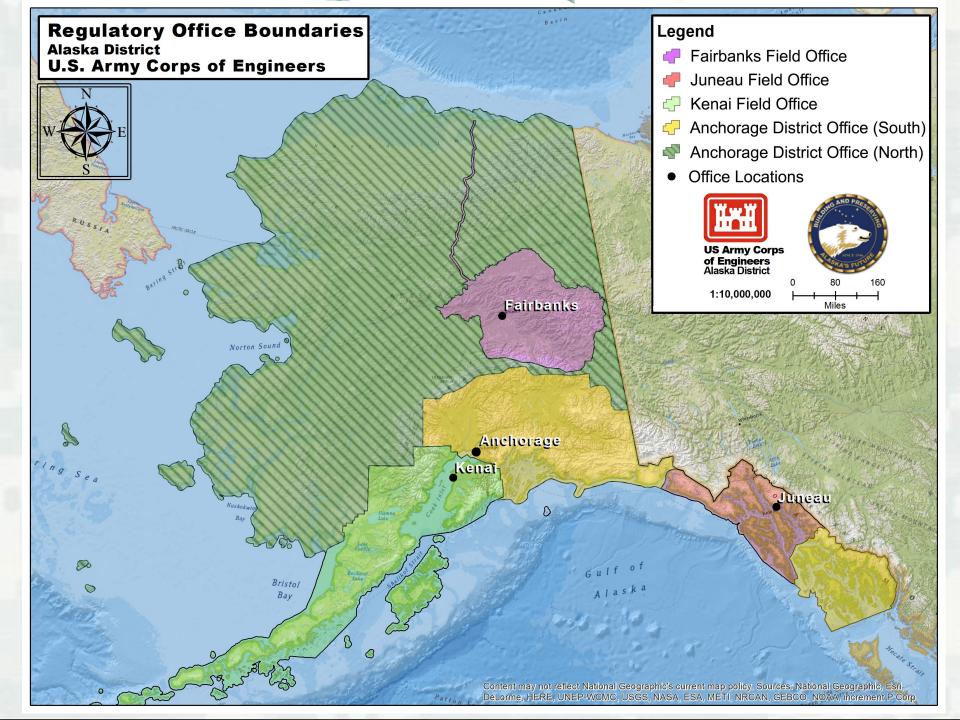

# U.S. ARMY CORPS OF ENGINEERS ALASKA DISTRICT, REGULATORY PROGRAM



# **Meet Your Presenters**

Tyler Marye



Project Manager/ Biologist
US Army Corps of Engineers
Alaska District
Regulatory Division
North Section

**Hayley Farrer** 



Regulatory Specialist
US Army Corps of Engineers
Alaska District
Regulatory Division
South Section



## PRESENTATION OUTLINE

### **Regulatory Division**

- Authorities
- Jurisdiction
- Permits
  - Pre-Applications
  - Types of Permits
  - Avoidance/Minimization
- NEPA
- Compliance and Enforcement







# **MAJOR PROGRAMS**





MILITARY/INTERAGENCY & INTERNATIONAL SERVICES



**CIVIL WORKS** 



**REGULATORY** 



ENVIRONMENTAL ENGINEERING



**EMERGENCY MANAGEMENT** 







### **AUTHORITY**

RIVERS AND HARBORS ACT OF 1899 SECTION 10: NAVIGABLE WATERS

Authorizes the U.S. Army Corps of Engineers to issue permits for structures or work in or affecting the navigable waters of the United States



MAINTAIN NAVIGATION







# AUTHORITY: RIVERS AND HARBORS ACT OF 1899 SECTION 10

### NAVIGABLE WATERS OF THE UNITED STATES

- Waters subject to tidal ebb and flow, and/or
- Those waters that are presently used, or have been used in the past, or may be susceptible to use to transport interstate or foreign commerce



### AUTHORITY: RIVERS AND HARBORS ACT OF 1899 SECTION 10

### **NAVIGABLE WATERS INCLUDE:**

- Tidal waters landward to the Mean High Water Mark (MHWM)
- Non-tidal waters below the Ordinary High Water Mark (OHWM)
- Waters identified as a result of navig