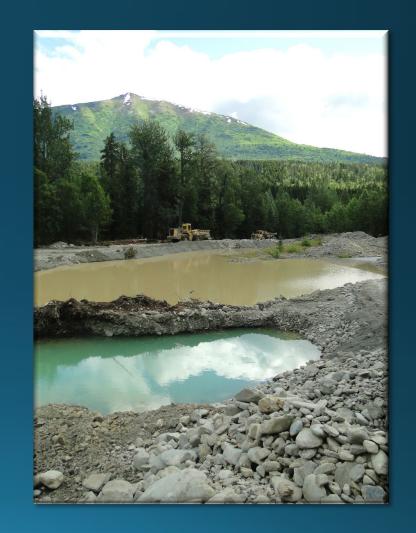

## CWA §401 Water Quality Certification

Certification Request (§121.5)
Potential Water Quality Impacts
& Treatment

- Sediment & Erosion, Stormwater Management, Permafrost, impaired waterbody, contaminated site
- Pollutants of Concern: (Sediment, Turbidity, Metals, Hydrocarbons, etc)