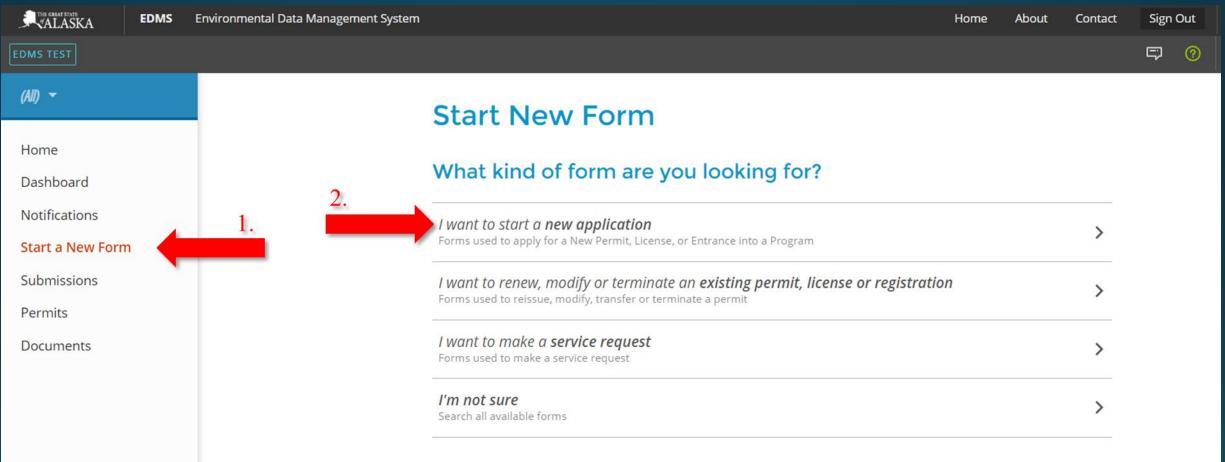

### Environmental Data Management System (EDMS)

- myAlaska Account
- Start a new application
  - Filter "§401"
  - Select Prefiling meeting request
    - Create a new site, or choose an existing site
    - Complete application

https://dec.alaska.gov/Applications/Water/EDMS/ncore/external/home