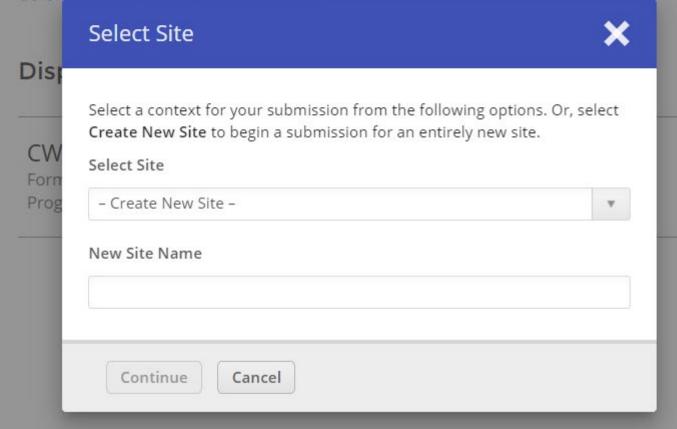

### Environmental Data Management System (EDMS)

- myAlaska Account
- Start a new application
  - Filter "§401"
  - Select Prefiling meeting request
    - Create a new site, or choose an existing site
    - Complete application

# Apply for a New Permit, License, or Entrance into a Program

- 1. Select an existing site from the drop-down, or create a new site
- 2. Complete the corresponding form