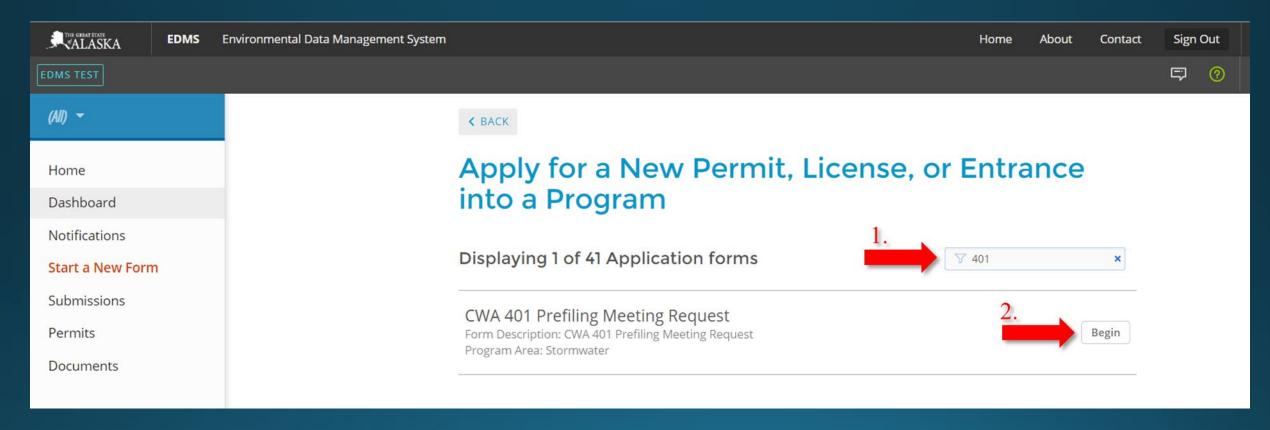

### Environmental Data Management System (EDMS)

- myAlaska Account
- Start a new application
  - Filter "§401"
  - Select Prefiling meeting request
    - Create a new site, or choose an existing site
    - Complete application

# Apply for a New Permit, License, or Entrance into a Program

- 1. Select an existing site from the drop-down, or create a new site
- 2. Complete the corresponding form