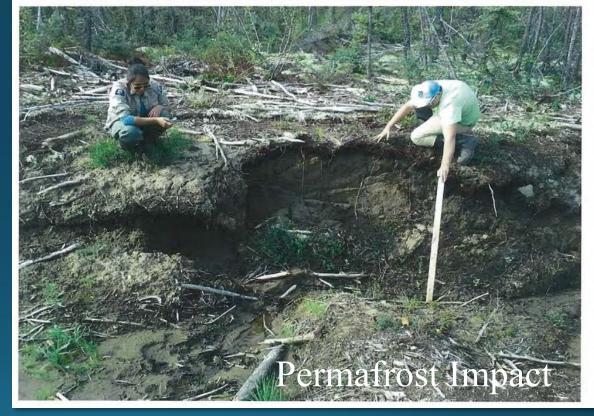

## CWA §401 Water Quality Certification

Certification Request (§121.5)
Potential Water Quality Impacts
& Treatment

- Sediment & Erosion, Stormwater Management, Permafrost, impaired waterbody, contaminated site
- Pollutants of Concern: (Sediment, Turbidity, Metals, Hydrocarbons, etc)