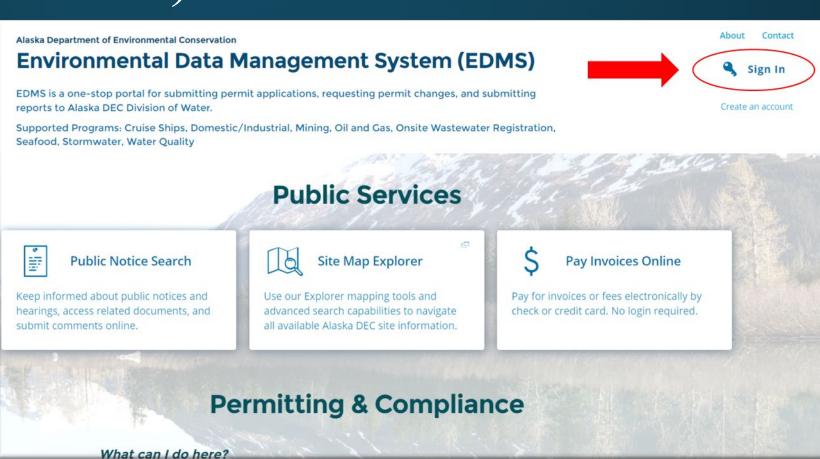

### Environmental Data Management System (EDMS)

- myAlaska Account
- Start a new application
  - Filter "§401"
  - Select Prefiling meeting request
    - Create a new site, or choose an existing site
    - Complete application

https://dec.alaska.gov/Applications/Water/EDMS/ncore/external/home