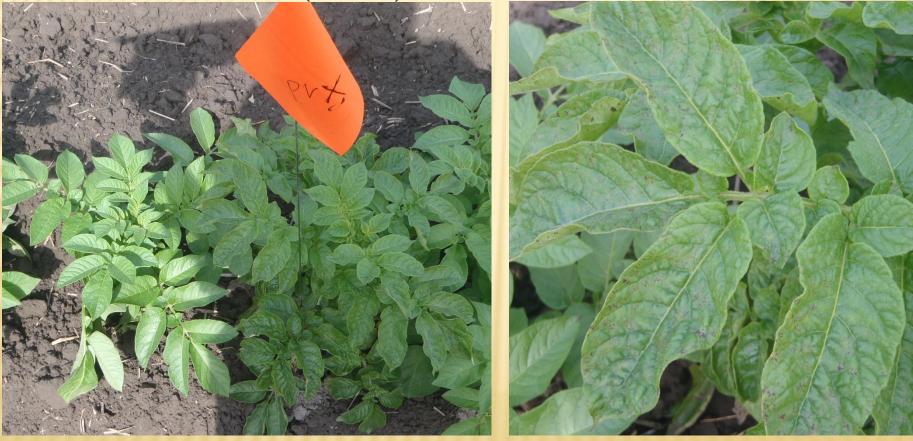

# WHAT WAS FOUND IN THE FIELD IN 2015? Potato Virus X (PVX)

#### Potato Virus X (PVX)