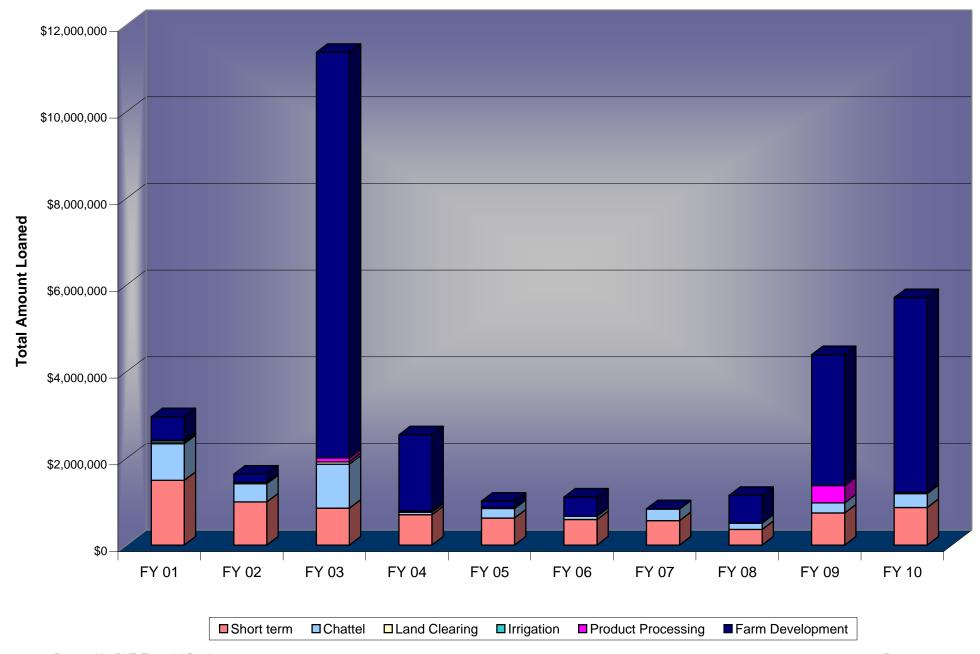

6}\text{6}\text{6}\text{6}\text{6}\text{6}\text{6}\text{6}\text{6}\text{6}\text{6}\text{6}\text{6}\text{6}\text{6}\text{6}\text{6}\text{6}\text{6}\text{6}\text{6}\text{6}\text{6}\text{6}\text{6}\text{6}\text{6}\text{6}\text{6}\text{6}\text{6}\text{6}\text{6}\text{6}\text{6}\text{6}\text{6}\text{6}\text{6}\text{6}\text{6}\text{6}\text{6}\text{6}\text{6}\text{6}\text{6}\text{6}\text{6}\text{6}\text{6}\text{6}\text{6}\text{6}\text{6}\text{6}\text{6}\text{6}\text{6}\text{6}\text{6}\text{6}\text{6}\text{6}\ |

Note -Significant increase in FY09 and FY10 over previous years is a result of regulation changes allowing refinances and a lower rate of interest charged on new loans.

# Comparative Loan Activity FY01 - FY10 by Number of Loans



# Comparative Loan Activity FY01 - FY10 by Loan Amounts



### **ARLF Resume by Region**







### AGRICULTURAL REVOLVING LOAN FUND Loan Activity Report / Undistributed Warrants As of June 30, 2010 - FY 10

|                        | LO | Loan # | Date<br>Approved | Note<br>Date | Amount<br>Approved | Warrants<br>Issued | #   | Available<br>Balance | Distributed to Borrower | Undistributed<br>Warrants |
|------------------------|----|--------|------------------|--------------|--------------------|--------------------|-----|----------------------|-------------------------|---------------------------|
| ,                      |    |        |                  |              |                    |                    |     |                      |                         |                           |
| Brost                  | 1  | F-5180 | 7/9/2009