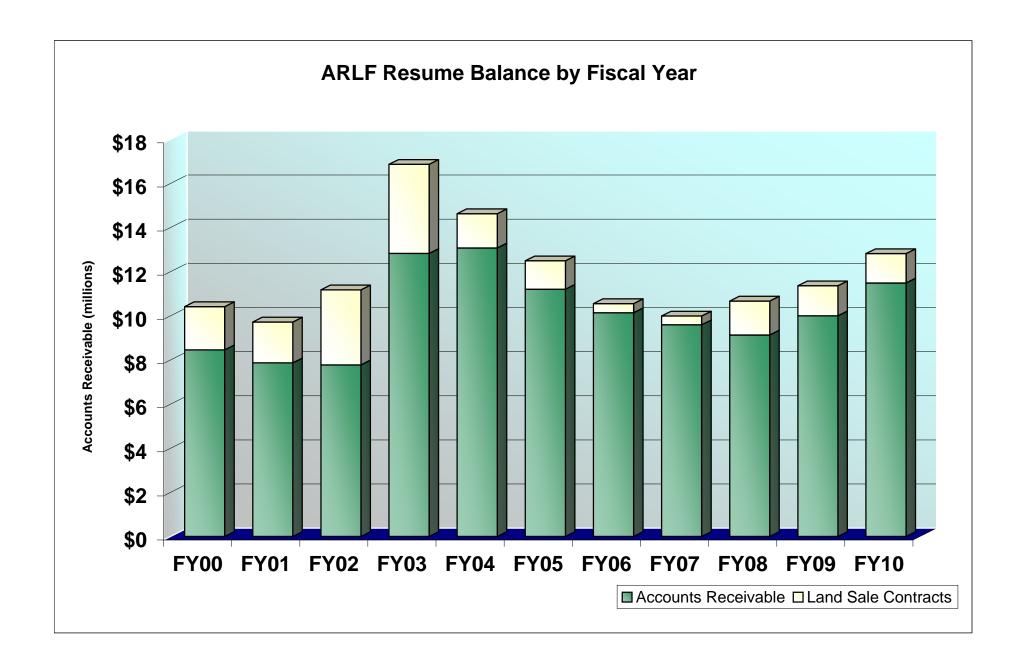

### **Comparative Balance Sheet**

- 1. ARLF Loans Receivables increased to \$11,452,505 compared with \$9,966,338 in FY09.
- 2. ARLF Cash decreased to \$4,653,390. For comparison, the Fund's Cash was \$5,864,683 on June 30, 2009.
- 3. \$600,000 was transferred from the General Fund to ARLF. The transfer is reappropriation of the Creamery Corporation funds.
- 4. Increase in the Creamery Corporation equity is \$121,504.
- 5. Fund's Equity increased by \$2,497,454.

### Comparative Balance Sheet June 30, 2010, 2009, 2008, 2007, 2006

|                            | Ju         | ne 30,               | June 30,     | June 30,     | June 30,     | June 30,      |                               | June 30,        | June 30,     | June 30,     | June 30,     | June 30,     |
|----------------------------|------------|----------------------|--------------|--------------|--------------|---------------|-------------------------------|-----------------|--------------|--------------|--------------|--------------|
| ASSETS                     | 2          | 2010                 | 2009         | 2008         | 2007         | 2006          | <b>LIABILITIES</b>            | 2010            | 2009         | 2008         | 2007         | 2006         |
| Current Assets             |            |                      |              |              |              |               | Short Term Liabilities        |                 |              |              |              |              |
| Cash                       | -1- \$ 4,0 | 653,390              | \$ 5,864,683 | \$ 5,009,555 | \$ 4,278,591 | \$ 3,954,971  | Warrants Outstanding          | 1,246           | 13,271       | -            | -            | -            |
| Receivables                |            |                      |              |              |              |               | Accounts Payable              | -               |              |              |              |              |
| ARLF Loans                 | 11,        | 452,505              | 9,966,338    | 9,095,987    | 9,551,922    | 10,090,376    | Accrued Payables              | 146,278         | 167,485      | 166,722      | 52,816       | 46,323       |
| Land Sale Contracts        | 1,         | 507,079              | 1,332,739    | 1,359,172    | 1,534,638    | 408,724       | Accrued Vacation Leave        | 29,422          | 35,585       | 117,427      | 56,843       | -            |
| Notes Receivable           |            | 79,802               | 143,614      | 157,482      | 172,108      | 186,801       | Trust Account                 | 62,275          | 1,531,822    |              |              | 50,000       |
| Judgments                  |            | 123,800              | -            | -            | -            | 321,513       |                               |                 |              |              |              |              |
| Accrued Interest           | -2-        | 107,239              | 87,394       | 87,676       | 118,300      | 131,927       | Total Short Term Liabilities  | 239,221         | 1,748,163    | 284,149      | 109,659      | 96,323       |
| Accrued Penalties          | -2-        | 912                  | 789          | 520          | -            | 45            |                               |                 |              |              |              |              |
| Leases/Accounts Receivable | -2-        | -                    | -            | -            | 6,503        | -             | Due to Other Funds            |                 |              |              |              |              |
| Protection of Collateral   |            | -                    | -            | -            | 2,296        | 2,296         | Due to General Fund -5        | i- (1,044,421)  | 1,106,525    | 1,081,784    | 1,119,349    | 1,044,421    |
| Less Allowances:           |            |                      |              |              |              |               | Allow for AFC stock -5        | - 1,044,421     | (1,044,421)  | (1,044,421)  | (1,044,421)  | (1,044,421)  |
| Doubtful Accounts          | -3(        | 123,800)             |              |              |              | (321,513)     | Due to School Fund -5         | j- <u> </u>     |              |              |              | -            |
| Net Receivables            | 13,        | 147,538              | 11,530,873   | 10,700,836   | 11,385,767   | 10,820,169    |                               |                 |              |              |              |              |
|                            |            |                      |              |              |              |               | Total Due to Other Funds      | _               | 62,104.86    | 37,363.43    | 74,928.28    | _            |
| Outstanding Loan Warrants  |            | _                    | 24,990       | 134,598      | _            | 51,679        | Total Due to Other Turius     | -               | 02,104.00    | 37,303.43    | 74,920.20    | -            |
| Repossessed Inventory      |            | 29,000               | 29,000       | 29,000       | 29,000       | 2,018,125     |                               |                 |              |              |              |              |
| repossed inventory         | -          | 20,000               | 20,000       | 20,000       | 20,000       | 2,010,120     | Long Term Liabilities         |                 |              |              |              |              |
| Total Current Assets       | 17         | 829,928              | 17,449,546   | 15,873,989   | 15,693,358   | 16,844,943    | Accrued Pension Adjustment    |                 | _            | 42,941       | 43,593       | 18,018       |
| Total Gullent Assets       | 17,        | 023,320              | 17,773,370   | 13,073,303   | 13,033,330   | 10,044,343    | Total Long Term Liabilities   | · <del></del> _ |              | 42,941       | 43,593       | 18,018       |
| Due from Other Funds       |            |                      |              |              |              |               | TOTAL LIABILITIES             | 239,221         | 1,810,268    | 364,454      | 228,180      | 114,341      |
| Due from GF                |            | 569,939              | _            | _            | _            | _             | TOTAL LIABILITIES             | 200,221         | 1,010,200    | 304,434      | 220,100      | 114,041      |
| Due from Mental Health     | •          | -                    | _            | _            | _            |               |                               |                 |              |              |              |              |
| Due nom wentar realtr      |            |                      |              |              |              | · <del></del> |                               |                 |              |              |              |              |
| Total Due from Other Funds |            | 569,939              | -            | -            | -            | -             | FUND EQUITY                   |                 |              |              |              |              |
| Other Assets               |            |                      |              |              |              |               | Fund Equity, Beginning -e     | s- 20,065,643   | 21,598,249   | 23,098,896   | 25,352,119   | 26,536,011   |
| Investments:               | -4-        |                      |              |              |              |               | Current Year Earnings (Loss)  | 2,497,454       | (1,532,606)  | (1,500,647)  | (2,203,695)  | (1,167,701)  |
| Alaska Farmers Coop        |            | 787,153              | 2,787,153    | 2,787,153    | 2,787,153    | 2,787,153     | Current real Lairlings (Loss) | 2,437,434       | (1,332,000)  | (1,500,047)  | (2,203,093)  | (1,107,701)  |
| Mat Maid                   | ,          | 992.732              | 871,227      | 2,493,250    | 4,054,273    | 4,972,316     |                               |                 |              |              |              |              |
| Repossessed Property       |            | 299,075              | 1,408,075    | 1,408,075    | 1,409,075    | 1,409,075     | TOTAL FUND EQUITY             | 22,563,097      | 20,065,643   | 21,598,249   | 23,148,424   | 25,368,309   |
| Less Accum. Deprec         | ,          | 676,509)             | (640,091)    | (603,673)    | (567,255)    | (530,837)     | TOTAL FOND EQUIT              | 22,303,097      | 20,005,045   | 21,396,249   | 23,140,424   | 25,300,309   |
| Other Assets               | (1         | -                    | (040,091)    | 3,909        | (307,233)    | (550,657)     |                               |                 |              |              |              |              |
| Net Other Assets           | 4.         | 402.451              | 4,426,364    | 6,088,714    | 7.683.246    | 8,637,707     |                               |                 |              |              |              |              |
| Hot Other Assets           |            | 702, <del>7</del> 01 | 7,720,304    | 0,000,714    | 7,000,240    | 0,037,707     | TOTAL LIABILITIES &           |                 |              |              |              |              |
| TOTAL ASSETS               | \$22,      | 802,318              | \$21,875,911 | \$21,962,703 | \$23,376,604 | \$25,482,650  | FUND EQUITY                   | \$22,802,318    | \$21,875,911 | \$21,962,703 | \$23,376,604 | \$25,482,650 |
|                            |            |                      |              |              |              |               |                               |                 |              |              |              |              |