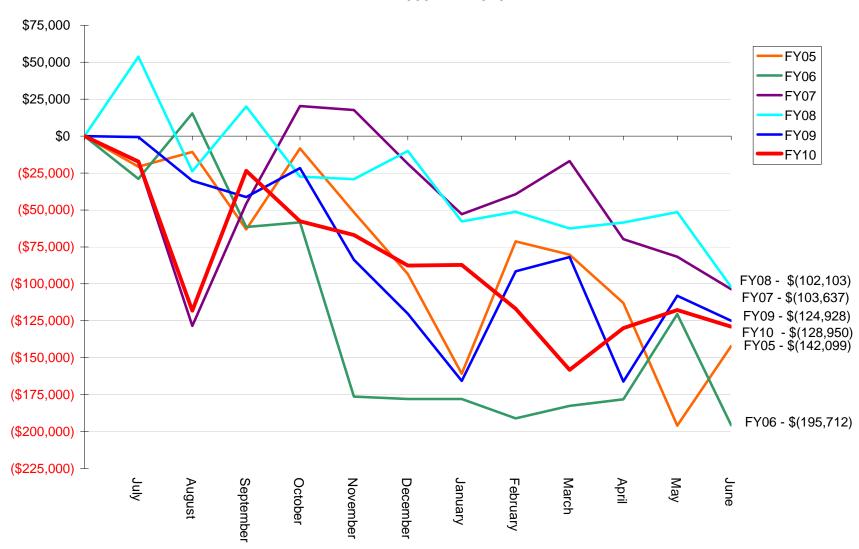

### Statement of Revenues, Expenses, and Changes in Fund Equity

- 1. \$579,507 was recorded as Interest Income.
- 2. \$1,233, 494 was recorded as Total Operating Revenues. \$348, 925 was recorded as Total Operating Expenses. \$884,568 was recorded as Net Operating Income.
- 3. \$1,531,750 sale of Northern Lights Building was recognized as revenue in October 2009.
- 4. \$125,000 was recorded as Gain on the sale of Anchor Farms Lots in July 2009.
- 5. Mt. McKinley Meat and Sausage Plant revenues were recorded at \$1,068,493 and expenses were recorded at \$1,197,443.
- 6. \$128,950 is Mt. McKinley Meat and Sausage Plant Loss for Fiscal year 2010.
- 7. \$1,612,886 was recorded as total Non-Operating Income.
- 8. Fund Equity at the end of Fiscal Year 2010 is \$22,563,097.