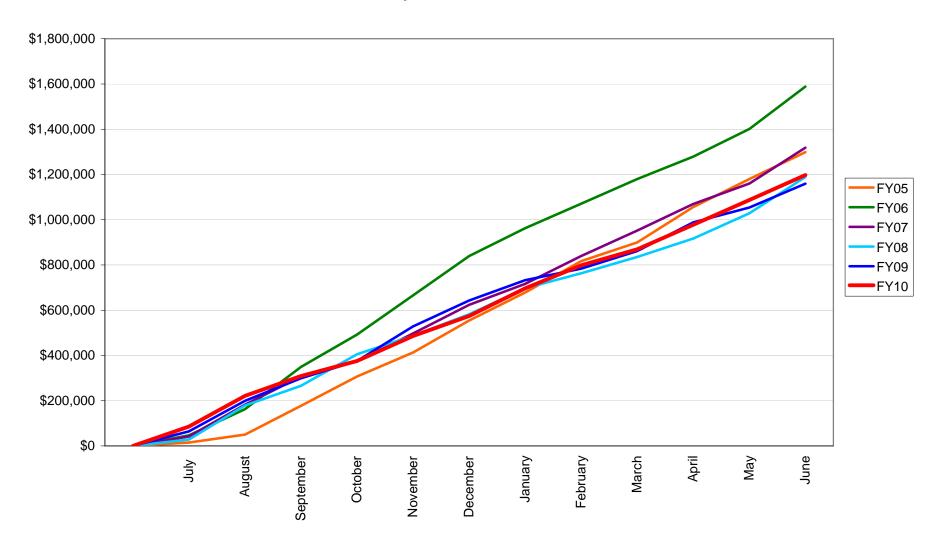

### Statement of Revenues, Expenses, and Changes in Fund Equity

- 1. \$579,507 was recorded as Interest Income.
- 2. \$1,233, 494 was recorded as Total Operating Revenues. \$348, 925 was recorded as Total Operating Expenses. \$884,568 was recorded as Net Operating Income.
- 3. \$1,531,750 sale of Northern Lights Building was recognized as revenue in October 2009.
- 4. \$125,000 was recorded as Gain on the sale of Anchor Farms Lots in July 2009.
- 5. Mt. McKinley Meat and Sausage Plant revenues were recorded at \$1,068,493 and expenses were recorded at \$1,197,443.
- 6. \$128,950 is Mt. McKinley Meat and Sausage Plant Loss for Fiscal year 2010.
- 7. \$1,612,886 was recorded as total Non-Operating Income.
- 8. Fund Equity at the end of Fiscal Year 2010 is \$22,563,097.