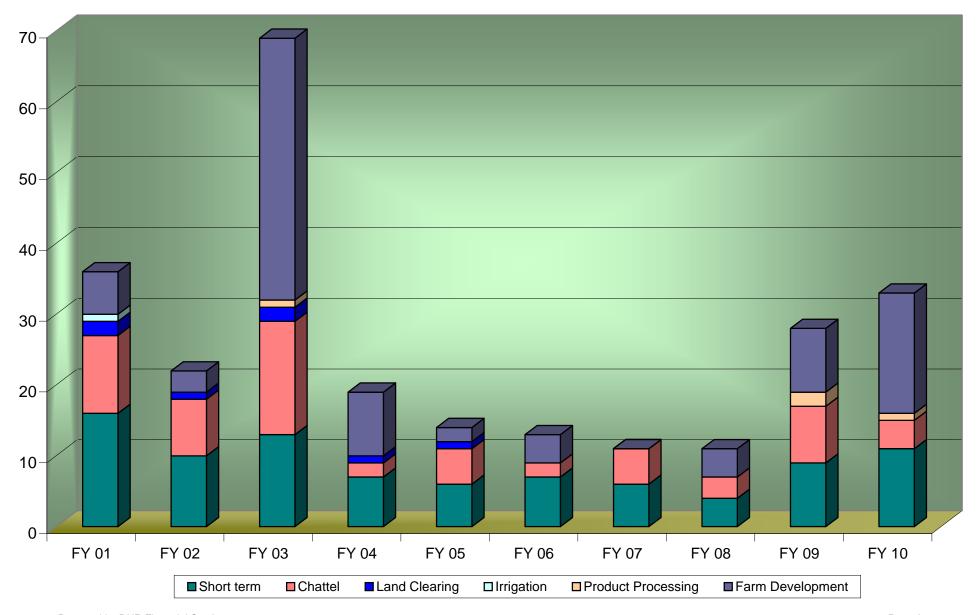

xt{6}\text{6}\text{6}\text{6}\text{6}\text{6}\text{6}\text{6}\text{6}\text{6}\text{6}\text{6}\text{6}\text{6}\text{6}\text{6}\text{6}\text{6}\text{6}\text{6}\text{6}\text{6}\text{6}\text{6}\text{6}\text{6}\text{6}\text{6}\text{6}\text{6}\text{6}\text{6}\text{6}\text{6}\text{6}\text{6}\text{6}\text{6}\text{6}\text{6}\text{6}\text{6}\text{6}\text{6}\text{6}\text{6}\text{6}\text{6}\text{6}\text{6}\text{6}\text{6}\text{6}\text{6}\text{6}\text{6}\text{6}\text{6}\text{6}\text{6}\text{6}\text{6}\text{6}\text{6}\text{6}\text{6}\text{6}\text{6}\text{6}\text{6}\text{6}\ |

Note -Significant increase in FY09 and FY10 over previous years is a result of regulation changes allowing refinances and a lower rate of interest charged on new loans.

# Comparative Loan Activity FY01 - FY10 by Number of Loans



# Comparative Loan Activity FY01 - FY10 by Loan Amounts



### **ARLF Resume by Region**







### AGRICULTURAL REVOLVING LOAN FUND Loan Activity Report / Undistributed Warrants As of June 30, 2010 - FY 10

|                        | LO | Loan # | Date<br>Approved | Note<br>Date | Amount<br>Approved | Warrants<br>Issued | #   | Available<br>Balance | Distributed to Borrower | Undistributed<br>Warrants |
|------------------------|----|--------|------------------|--------------|--------------------|--------------------|-----|----------------------|-------------------------|---------------------------|
| ,                      |    |        |                  |              |                    |                    |     |                      |                         |