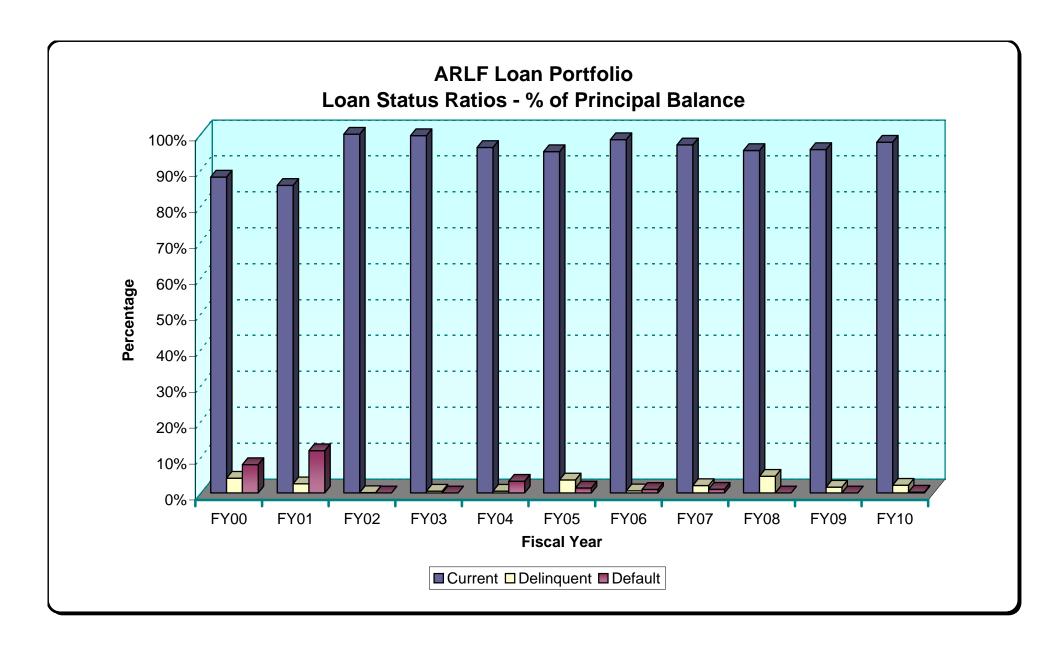

SUBJECT: ARLF FY10 Year End Reports

Attached are the following financial statements and documentation:

- Notes to Financial Statements
- Comparative Balance Sheet June 30, 2010, 2009, 2008, 2007, 2006
- Statement of Revenues, Expenses, and Changes in Fund Equity for fiscal years ended June 30, 2010, 2009, 2008, 2007, 2006
- Comparative Loan Activity by Loans Approved in FY99 through FY10
- Comparative Loan Activity FY01 FY10 by Number of Loans (chart)
- Comparative Loan Activity FY01 FY10 by Loan Amounts (chart)
- Resume by Region (chart)
- Loan Status Ratios % of Principal Balance (chart)
- Resume Balance by Year (chart)
- Loan Activity Report as of June 30, 2010
- Mt McKinley Meat and Sausage Statement of Revenues and Expenses for 12 Months Ending June 30, 2010
- Mt McKinley Meat and Sausage Income (Loss) 2005 2010 (chart)
- Mt McKinley Meat and Sausage Cumulative Expenses July 2004 June 2010 (chart)
- Mt McKinley Meat and Sausage Revenue Trend July 2004 June 2010 (chart)
- Mt McKinley Meat and Sausage Slaughter Statistics by Calendar Year and Type as of June 30, 2010 (chart)
- Fiscal Summary