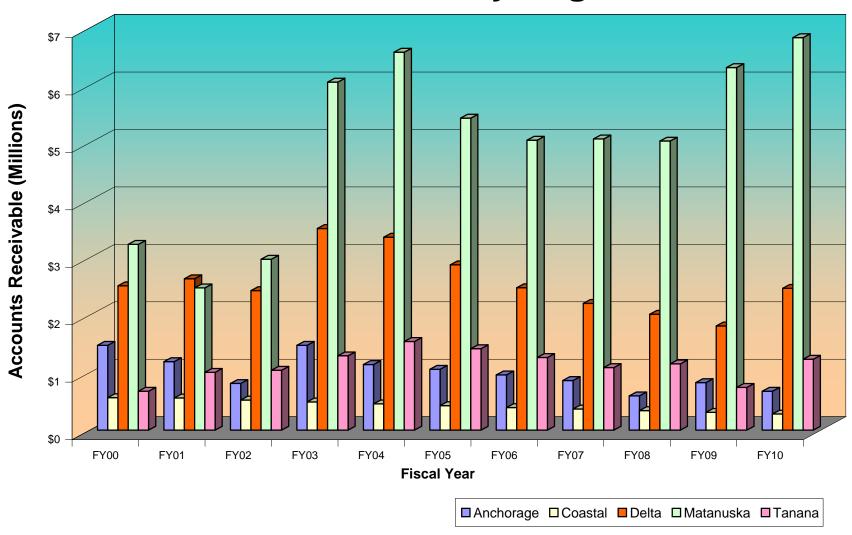

SUBJECT: ARLF FY10 Year End Reports

Attached are the following financial statements and documentation:

- Notes to Financial Statements
- Comparative Balance Sheet June 30, 2010, 2009, 2008, 2007, 2006
- Statement of Revenues, Expenses, and Changes in Fund Equity for fiscal years ended June 30, 2010, 2009, 2008, 2007, 2006
- Comparative Loan Activity by Loans Approved in FY99 through FY10
- Comparative Loan Activity FY01 FY10 by Number of Loans (chart)
- Comparative Loan Activity FY01 FY10 by Loan Amounts (chart)
- Resume by Region (chart)
- Loan Status Ratios % of Principal Balance (chart)
- Resume Balance by Year (chart)
- Loan Activity Report as of June 30, 2010
- Mt McKinley Meat and Sausage Statement of Revenues and Expenses for 12 Months Ending June 30, 2010
- Mt McKinley Meat and Sausage Income (Loss) 2005 2010 (chart)
- Mt McKinley Meat and Sausage Cumulative Expenses July 2004 June 2010 (chart)
- Mt McKinley Meat and Sausage Revenue Trend July 2004 June 2010 (chart)
- Mt McKinley Meat and Sausage Slaughter Statistics by Calendar Year and Type as of June 30, 2010 (chart)
- Fiscal Summary