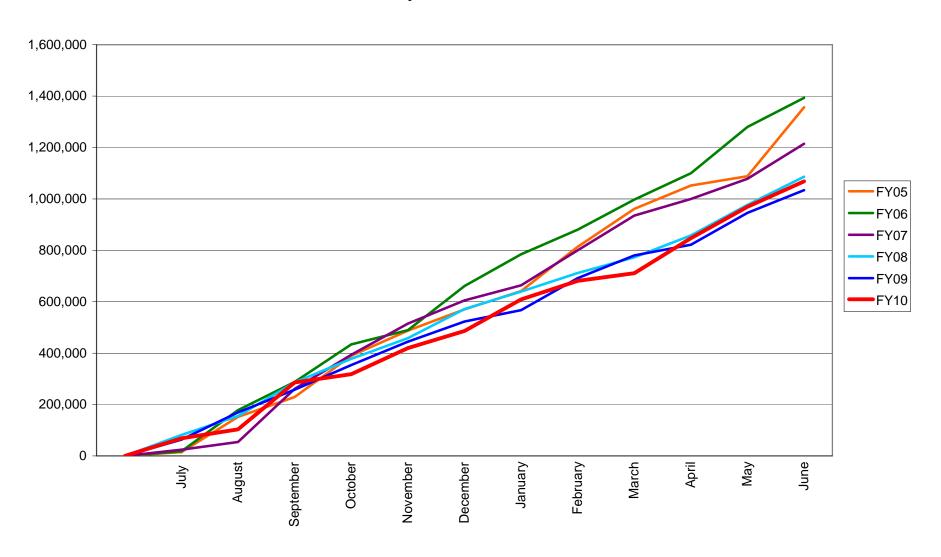

### Statement of Revenues, Expenses, and Changes in Fund Equity

- 1. \$579,507 was recorded as Interest Income.
- 2. \$1,233, 494 was recorded as Total Operating Revenues. \$348, 925 was recorded as Total Operating Expenses. \$884,568 was recorded as Net Operating Income.
- 3. \$1,531,750 sale of Northern Lights Building was recognized as revenue in October 2009.
- 4. \$125,000 was recorded as Gain on the sale of Anchor Farms Lots in July 2009.
- 5. Mt. McKinley Meat and Sausage Plant revenues were recorded at \$1,068,493 and expenses were recorded at \$1,197,443.
- 6. \$128,950 is Mt. McKinley Meat and Sausage Plant Loss for Fiscal year 2010.
- 7. \$1,612,886 was recorded as total Non-Operating Income.
- 8. Fund Equity at the end of Fiscal Year 2010 is \$22,563,097.