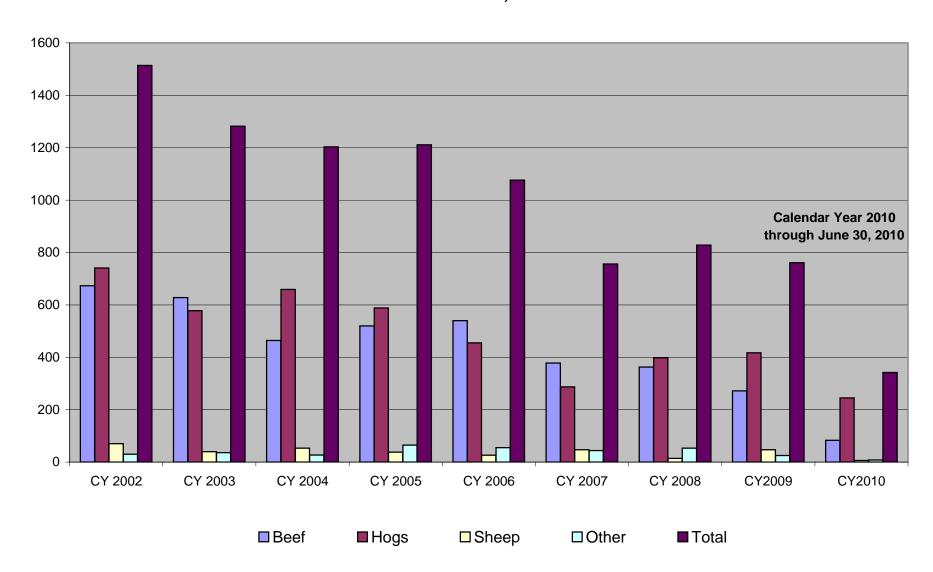

| \$<br>39,045   | \$ | 299,275               |
| Travel                |                | -              |    | -                     |
| Contractual Services  |                | 21,490         |    | 166,323               |
| Commodities           |                | 49,656         |    | 731,845               |
|                       | Total Expenses | \$<br>110,191  | \$ | 1,197,443             |
| Net Earnings / (Loss) |                | \$<br>(11,227) | \$ | (128,950)             |

Mt. Mckinley Meat and Sausage Income(Loss) FY 2005 - FY 2010



### Mt McKinley Meat and Sausage Cummulative Expenses July 2004 - June 2010



### Mt Mckinley Meat and Sausage Revenue Trend July 2004 - June 2010



## MMM&S Slaughter Statistics by Calendar Year and Type As of June 30, 2010



### AGRICULTURAL REVOLVING LOAN FUND Fiscal Summary

| 510041         | 4.000.0            | 551471611           | INCEPTION        |                                                                                                                                                                                                                                                      |
|----------------|--------------------|---------------------|------------------|------------------------------------------------------------------------------------------------------------------------------------------------------------------------------------------------------------------------------------------------------|
| FISCAL<br>YEAR |                    | PRIATION WITHDRAWAL | TO DATE<br>TOTAL | STATUTOR