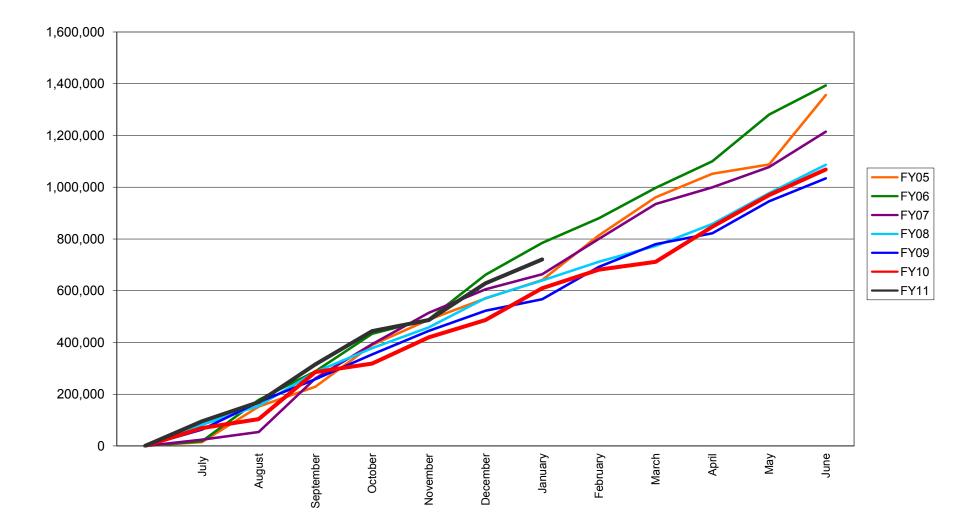

| (32,831)                                                                                                                                                                    |
|              | \$ LO<br>d Ex<br>y 31<br>\$ | d Expenses<br>y 31, 2011<br>January<br>\$ 9,970<br>81,581<br>721<br>92,273<br>26,458<br>-<br>10,637<br>33,015<br>70,109 | S LOAN FUND    d Expenses    y 31, 2011    F    January  Yea    \$ 9,970  \$    \$ 9,970  \$    \$ 1,581  721    92,273  92,273    26,458  -    10,637  33,015    70,109  - |

### Mt. Mckinley Meat and Sausage Income(Loss) FY 2005 - FY 2011



### Mt McKinley Meat and Sausage Cummulative Expenses July 2004 - January 2011



### Mt Mckinley Meat and Sausage Revenue Trend July 2004 - January 2011



#### AGRICULTURAL REVOLVING LOAN FUND Loan Activity Report / Undistributed Warrants As of February 11, 2011 - FY 11

|                    |    |        | Date      | Note      | Amount         | Warrants       |    | Available   | Amount<br>Distributed | Undistributed |
|--------------------|----|--------|-----------|-----------|----------------|----------------|----|-------------|-----------------------|---------------|
| Borrower           | LO | Loan # | Approved  | Date      | Approved       | Issued         | #  | Balance     | to Borrower           | Warrants      |
|                    |    |        |           |           |                |                |    |             |                       |               |
| Wrigley Farms, LLC | 1  | C-5259 | 7/8/2010  | 9/15/2010 | 200,