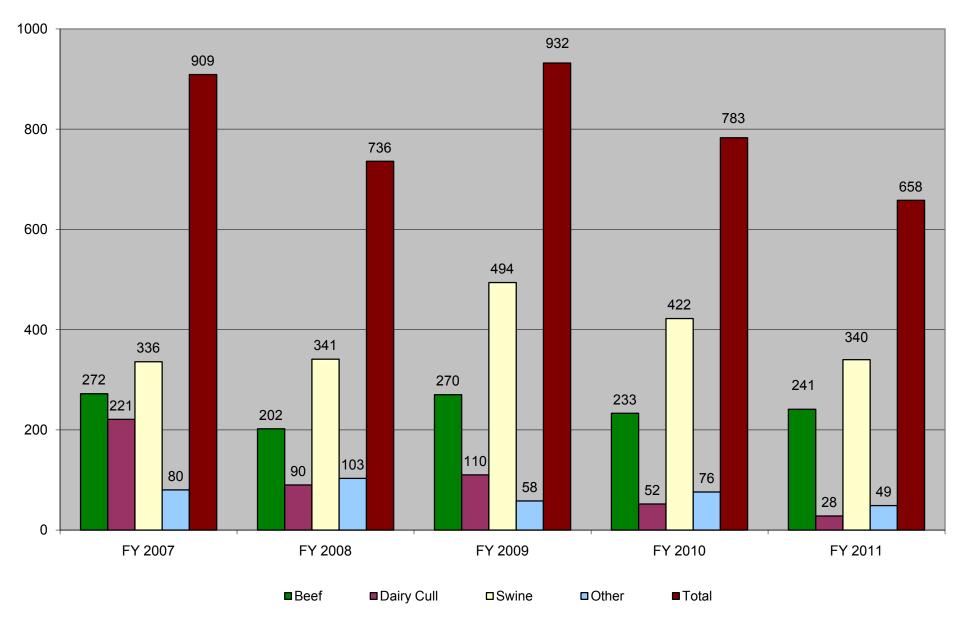

## MMM&S Slaughter Statistics by Fiscal Year and Type As of January 31, 2011 - FY11