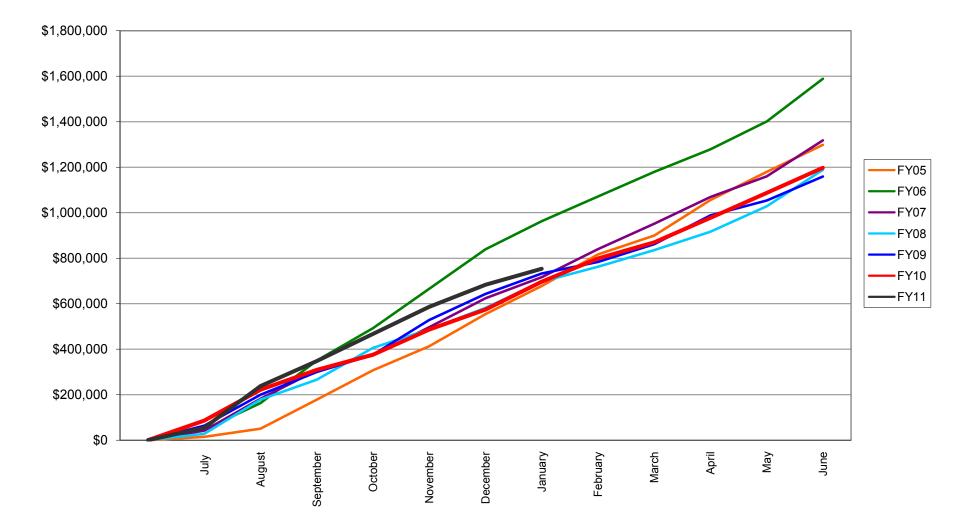

| \$                                                                                                                      | (32,831)                                                                                                                                                                    |
|              | \$ LO<br>d Ex<br>y 31<br>\$ | d Expenses<br>y 31, 2011<br>January<br>\$ 9,970<br>81,581<br>721<br>92,273<br>26,458<br>-<br>10,637<br>33,015<br>70,109 | S LOAN FUND    d Expenses    y 31, 2011    F    January  Yea    \$ 9,970  \$    \$ 9,970  \$    \$ 1,581  721    92,273  92,273    26,458  -    10,637  33,015    70,109  - |

### Mt. Mckinley Meat and Sausage Income(Loss) FY 2005 - FY 2011



### Mt McKinley Meat and Sausage Cummulative Expenses July 2004 - January 2011



### Mt Mckinley Meat and Sausage Revenue Trend July 2004 - January 2011



#### AGRICULTURAL REVOLVING LOAN FUND Loan Activity Report / Undistributed Warrants As of February 11, 2011 - FY 11

|                    |    |        | Date      | Note      | Amount         | Warrants       |    | Available   | Amount<br>Distributed | Undistributed |
|--------------------|----|--------|-----------|-----------|----------------|----------------|----|-------------|-----------------------|---------------|
| Borrower           | LO | Loan # | Approved  | Date      | Approved       | Issued         | #  | Balance     | to Borrower           | Warrants      |
|                    |    |        |           |           |                |                |    |             |                       |