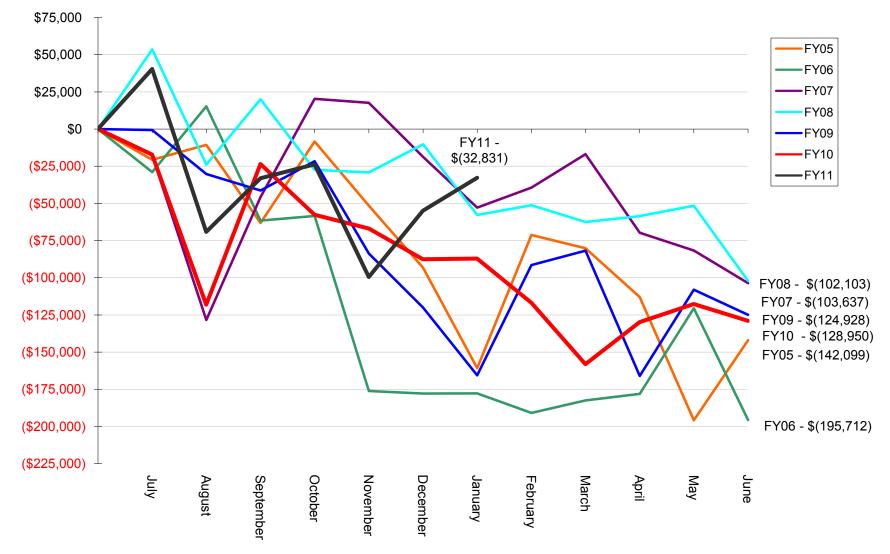

### Mt. Mckinley Meat and Sausage Income(Loss) FY 2005 - FY 2011

#### Mt. McKinley Meat and Sausage Statement of Revenues and Expenses

1. \$81,581 was recorded as revenue for Sale of Products.

3. Fiscal Year-to-Date Loss is \$32,831.