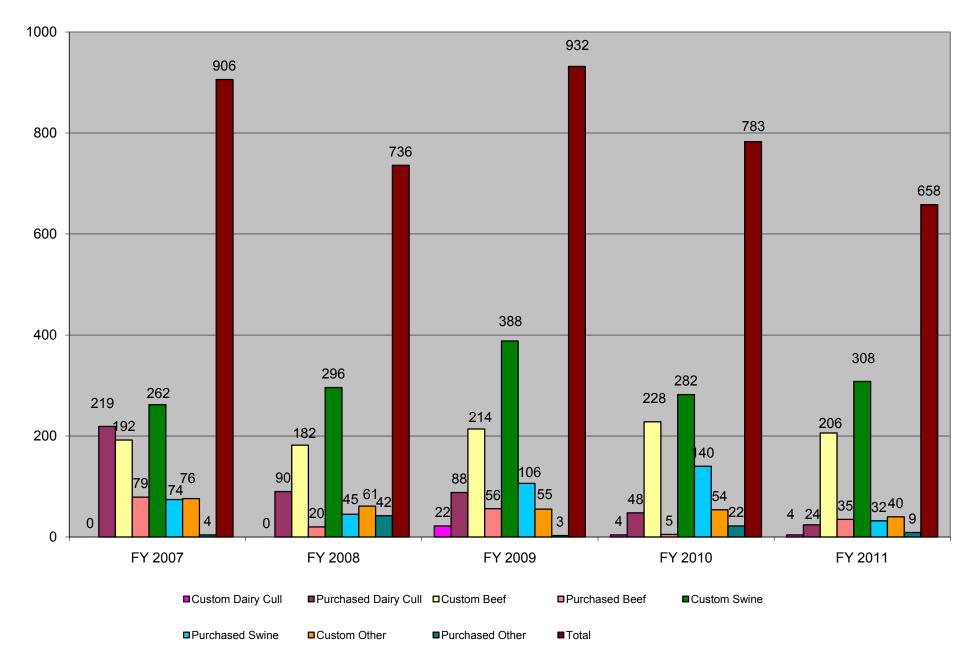

### MMM&S Custom and Purchased Statistics by Fiscal Year As of January 31, 2011 - FY11