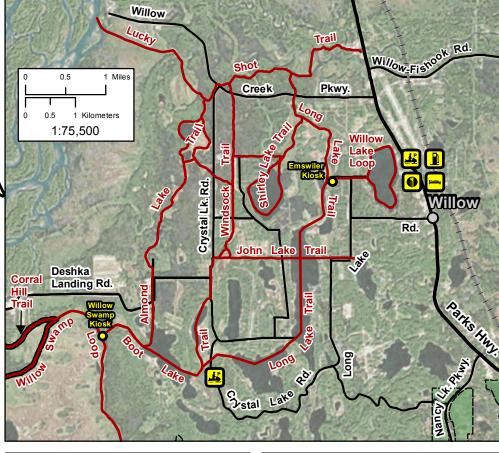

## Snowmobile Trail Grant Program SnowTRAC Grooming Pool

dnr.alaska.gov/parks/grants/groompl.htm

Administered by the Alaska State Trails Program, part of DNR, Division of Parks and Outdoor Recreation.

This map represents Snowmobile Trails Advisory Council (SnowTRAC) approved trails. These trails are groomed using snowmobile registration funds.

This map is provided for reference only, and is not intended as a navigation aid.

This map was produced by the State of Alaska, Department of Natural Resources, Division of Parks & Outdoor Recreation, Alaska State Trails Program. Last Update: 4/16/2015