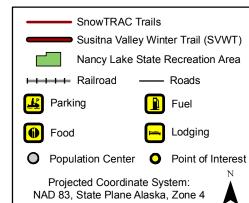

## Snowmobile Trail Grant Program SnowTRAC Grooming Pool

dnr.alaska.gov/parks/grants/groompl.htm

Administered by the Alaska State Trails Program, part of DNR, Division of Parks and Outdoor Recreation.

This map represents Snowmobile Trails Advisory Council (SnowTRAC) approved trails. These trails are groomed using snowmobile registration funds.

This map is provided for reference only, and is not intended as a navigation aid.

This map was produced by the State of Alaska, Department of Natural Resources, Division of Parks & Outdoor Recreation, Alaska State Trails Program. Last Update: 4/16/2015