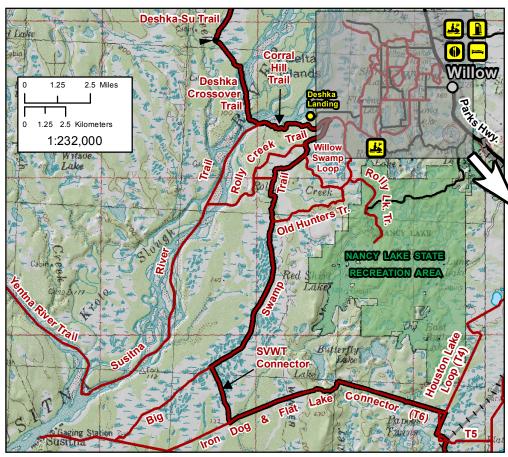

## Snowmobile Trail Grant Program SnowTRAC Grooming Pool

dnr.alaska.gov/parks/grants/groompl.htm

Administered by the Alaska State Trails Program, part of DNR, Division of Parks and Outdoor Recreation.

This map represents Snowmobile Trails Advisory Council (SnowTRAC) approved trails. These trails are groomed using snowmobile registration funds.

This map is provided for reference only, and is not intended as a navigation aid.

This map was produced by the State of Alaska, Department of Natural Resources, Division of Parks & Outdoor Recreation, Alaska State Trails Program. Last Update: 4/16/2015